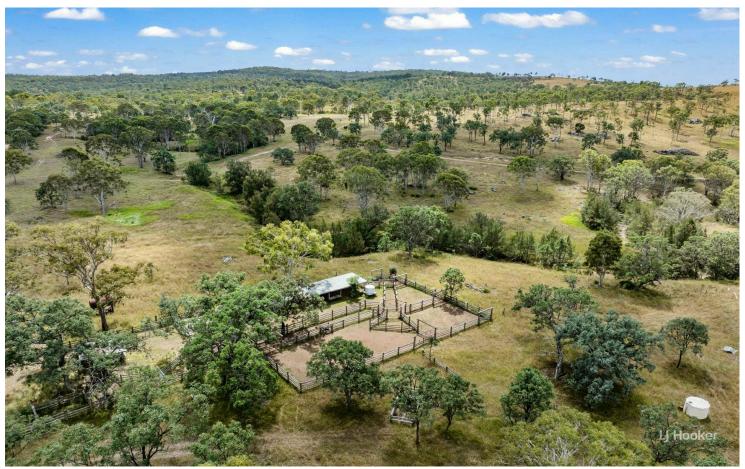

## Yarraman, Lot 1 & 34 D'Aguilar Highway BEAR PADDOCK

A perfect opportunity to build your portfolio.

Harnessing the contours of the land, elevated homesites allow spectacular outlooks across the countryside and the picturesque scenic rim ranges as far as the eye can see.

3 Titles of approximately 1290 acres of rural land with Cooyar creek as a boundary.

Solar electricity powered bore with header tank on the hill.

Cattle yards with loading ramp and crush.

Slab hut perfect for the weekend escapes.

Unparalleled opportunity to embrace the tranquility of rural living.