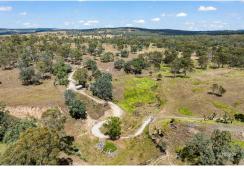

## Yarraman, Lot 1 & 34 D'Aguilar Highway BEAR PADDOCK

A perfect opportunity to build your portfolio.

Harnessing the contours of the land, elevated homesites allow spectacular outlooks across the countryside and the picturesque scenic rim ranges as far as the eye can see.

3 Titles of approximately 1290 acres of rural land with Cooyar creek as a boundary.

Solar electricity powered bore with header tank on the hill.

Cattle yards with loading ramp and crush.

Slab hut perfect for the weekend escapes.