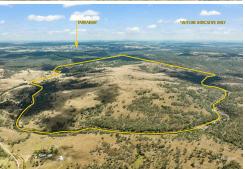

3 Titles of approximately 1290 acres of rural land with Cooyar creek as a boundary.

Solar electricity powered bore with header tank on the hill.

Cattle yards with loading ramp and crush.

Slab hut perfect for the weekend escapes.