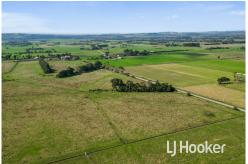

# Yannathan, 235 Heads Road

59.75 Acres of Fertile Soil in Yannathan!

LJ Hooker Pakenham is thrilled to introduce 235 Heads Road, Yannathan to the market. With a proud ownership history spanning over five decades, this property presents an exciting opportunity for new owners to infuse it with their own vision and unlock its full potential.

LAND 23.88 ha

For Sale Please Call

Contact

Troy Farrell 0417 244 524 tfarrell.pakenham@ljhooker.com.au

LJ Hooker Pakenham (03) 5943 8000

restoration or adaptive reuse.

Situated approximately an hour from Melbourne, this farm occupies prime real estate in what is widely regarded as the finest grazing country in Gippsland. Its history as a productive dairy farm speaks to its inherent potential and the opportunities it presents for the discerning buyer.