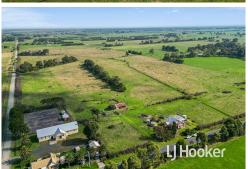

# Yannathan, 235 Heads Road

59.75 Acres of Fertile Soil in Yannathan!

LJ Hooker Pakenham is thrilled to introduce 235 Heads Road, Yannathan to the market. With a proud ownership history spanning over five decades, this property presents an exciting opportunity for new owners to infuse it with their own vision and unlock its full potential.

#### Key Features:

- \* A comfortable and cozy three bedroom residence
- \* Enjoy distinct spaces for relaxation and entertainment with separate lounge and dining room
- \* Recently updated kitchen and bathroom
- \* Spacious double carport.
- \* 59.75 Acres of fertile peat soil to explore the vast potential of this expansive land, ideal for various agricultural pursuits.
- \* The property includes a disused dairy along with cattle yards, offering possibilities for

LAND 23.88 ha

For Sale Please Call

Contact

Troy Farrell 0417 244 524 tfarrell.pakenham@ljhooker.com.au

LJ Hooker Pakenham (03) 5943 8000

restoration or adaptive reuse.

Situated approximately an hour from Melbourne, this farm occupies prime real estate in what is widely regarded as the finest grazing country in Gippsland. Its history as a productive dairy farm speaks to its inherent potential and the opportunities it presents for the discerning buyer.