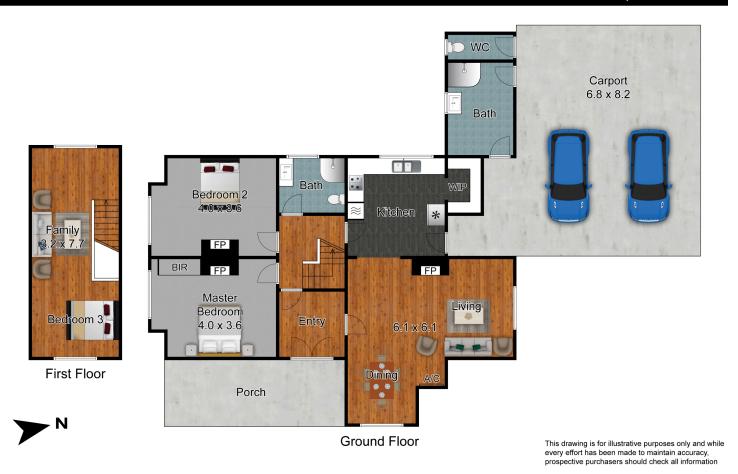

#### Key Features:

- \* A comfortable and cozy three bedroom residence
- \* Enjoy distinct spaces for relaxation and entertainment with separate lounge and dining room
- \* Recently updated kitchen and bathroom
- \* Spacious double carport.
- \* 59.75 Acres of fertile peat soil to explore the vast potential of this expansive land, ideal for various agricultural pursuits.
- \* The property includes a disused dairy along with cattle yards, offering possibilities for