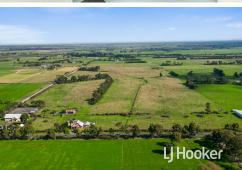

# Yannathan, 235 Heads Road

59.75 Acres of Fertile Soil in Yannathan!

LJ Hooker Pakenham is thrilled to introduce 235 Heads Road, Yannathan to the market. With a proud ownership history spanning over five decades, this property presents an exciting opportunity for new owners to infuse it with their own vision and unlock its full potential.

LAND 23.88 ha

For Sale Please Call

Contact

Troy Farrell 0417 244 524 tfarrell.pakenham@ljhooker.com.au

LJ Hooker Pakenham (03) 5943 8000

restoration or adaptive reuse.

Situated approximately an hour from Melbourne, this farm occupies prime real estate in what is widely regarded as the finest grazing country in Gippsland. Its history as a productive dairy farm speaks to its inherent potential and the opportunities it presents for the discerning buyer.