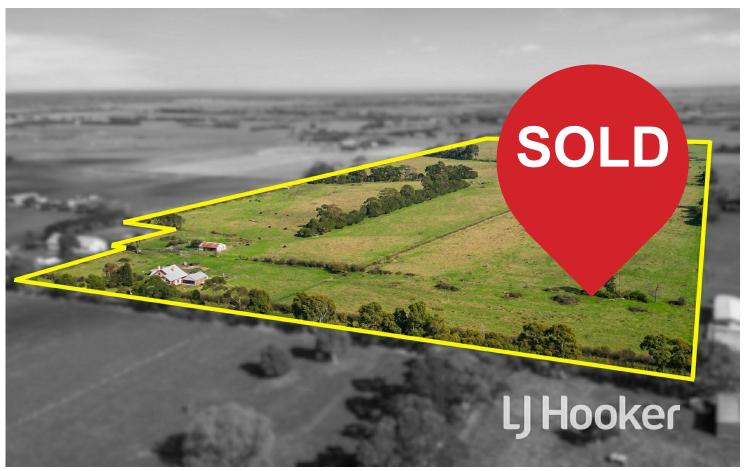

# Yannathan, 235 Heads Road

59.75 Acres of Fertile Soil in Yannathan!

LJ Hooker Pakenham is thrilled to introduce 235 Heads Road, Yannathan to the market. With a proud ownership history spanning over five decades, this property presents an exciting opportunity for new owners to infuse it with their own vision and unlock its full potential.

LAND 23.88 ha

For Sale Please Call

Contact

Troy Farrell 0417 244 524 tfarrell.pakenham@ljhooker.com.au

LJ Hooker Pakenham (03) 5943 8000

restoration or adaptive reuse.

Situated approximately an hour from Melbourne, this farm occupies prime real estate in what is widely regarded as the finest grazing country in Gippsland. Its history as a productive dairy farm speaks to its inherent potential and the opportunities it presents for the discerning buyer.