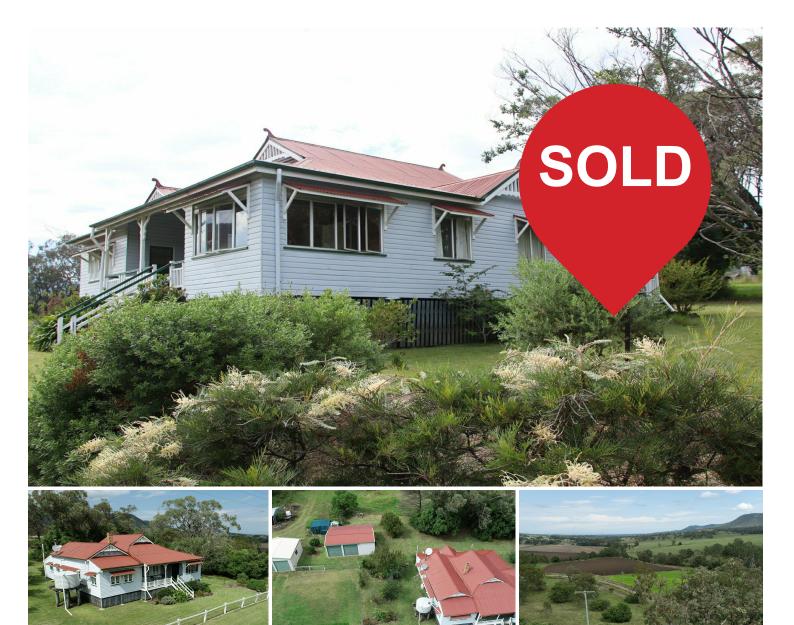

## Yangan, 874 Top Swanfels Road "Mooroolin" Yangan

"Mooroolin" has come to the market as the owner is wanting to retire and move to town. Located up in the Swanfels Valley this property is on 3 titles, 8HA, 15.8HA and 15Ha giving an all up total area of 38.8HA or 95 Acres. It has just under 500 meters frontage to Swan creek with a 24 Megalitre water allocation out of a large water hole.

The grand old Queenslander sits proud on top of the hill looking down on the valley below.

4 bedrooms, one with bay windows

Pressed metal ceilings in 2 rooms

Open verandas on 2 sides

Kitchen with wood and electric stove and island bench

Open Fireplace in the main lounge room which also has a bay window

Established gardens

Bathroom with shower

Numerous sheds including a large machinery shed

Approximately 60 acres of cultivation

For Sale Please Call