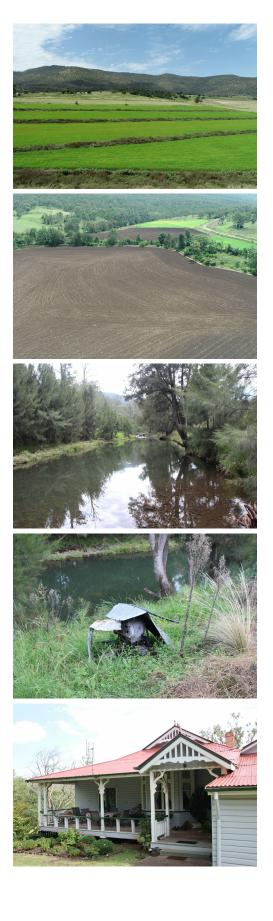

## Yangan, 874 Top Swanfels Road "Mooroolin" Yangan

"Mooroolin" has come to the market as the owner is wanting to retire and move to town. Located up in the Swanfels Valley this property is on 3 titles, 8HA, 15.8HA and 15Ha giving an all up total area of 38.8HA or 95 Acres. It has just under 500 meters frontage to Swan creek with a 24 Megalitre water allocation out of a large water hole.

Open Fireplace in the main lounge room which also has a bay window

Established gardens

Bathroom with shower

Numerous sheds including a large machinery shed

Approximately 60 acres of cultivation

For Sale Please Call