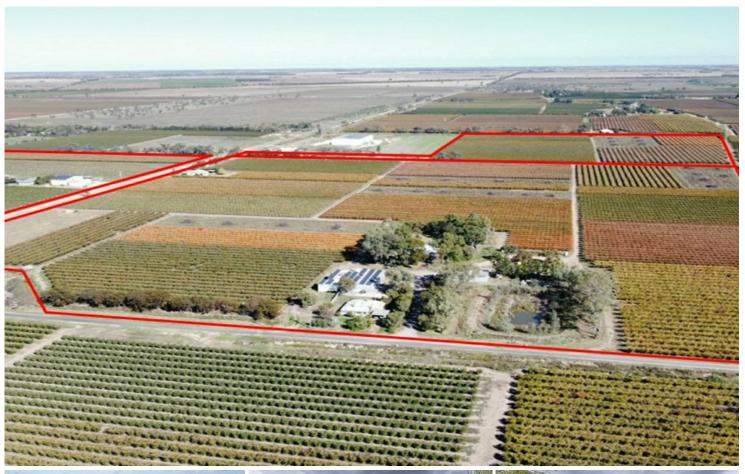

## Woorinen, Gammon & Chillingollah Roads

40.6Ha Stonefruit Portfolio - For Sale by Expression of Interest

- as a whole or in 3 separate farms

Located just 13 km from the regional centre of Swan Hill and centrally between the MIA, Sunraysia, Goulburn Valley and the Riverland horticulture regions, this mid-sized portfolio is ideal for the horticulture operator seeking a core acquisition to build a substantial scale portfolio around, or the family farmer seeking to only purchase a single property from the three farm portfolio.

Across the portfolio there are three homes, two packing sheds, 3 Machinery sheds, four coolrooms, 2 solar arrays and further hard assets.

The homes include two impressive manager's residences and a recently renovated three bedroom home to suit valued staff.

There is ample high security and low security water available with the property, which operates off the pressurised Woorinen Irrigation System operated by Goulburn Murray Water.

This land has been in family hands for a hundred years and receives in the order of 349mm of annual rainfall in a Mediterranean-style climate.