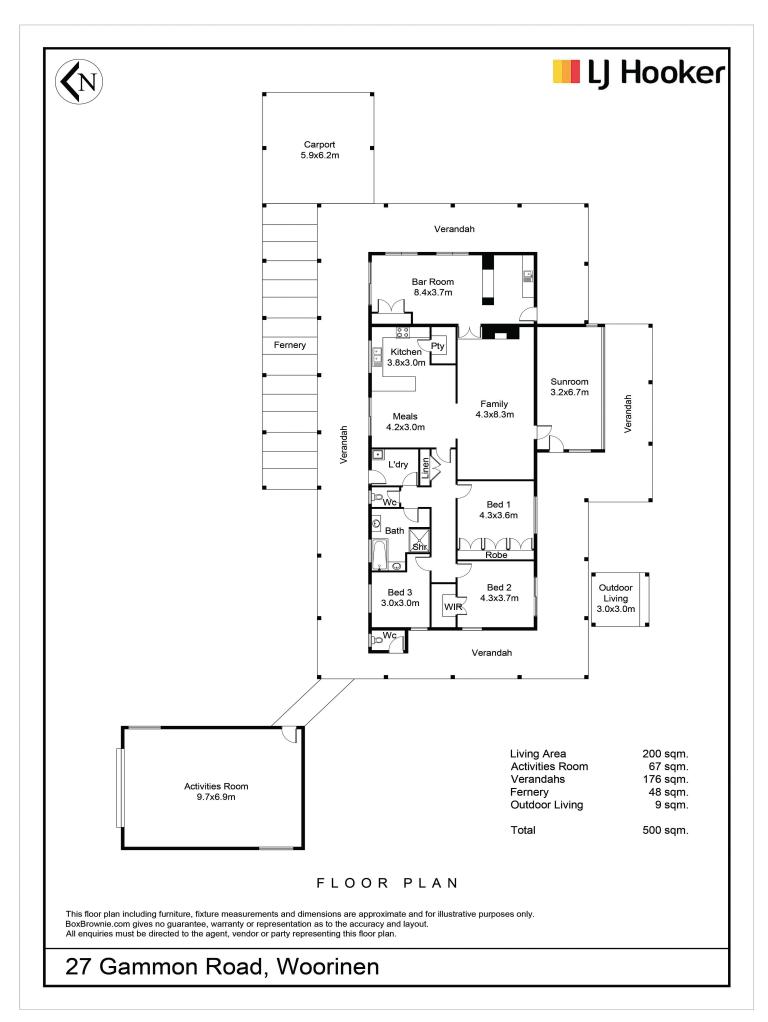

Across the portfolio there are three homes, two packing sheds, 3 Machinery sheds, four coolrooms, 2 solar arrays and further hard assets.

The homes include two impressive manager's residences and a recently renovated three bedroom home to suit valued staff.

All homes are connected to filtered water, and there are school bus services via the bitumen road network to Swan Hill, only 15 minutes away.

A great opportunity to diversify your geographic risk factors if you are currently based in other food bowls and seeking sustainable growth.