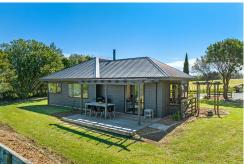

The recently renovated house serves comfort and style, featuring three bedrooms, including an inviting master bedroom with ensuite. The spacious

**For Sale** \$1,680,000

We cannot guarantee or give any warranty about the information provided. Interested parties must rely solely on their own enquiries.

living area, with its views, elevated position, and outdoor barbecue area, creates an inviting atmosphere for gatherings or tranquil moments. The open-plan layout, with concrete polished floors, seamlessly merges functionality with a sense of openness. The kitchen, with its composite stone benchtop, adds a touch of modern elegance.