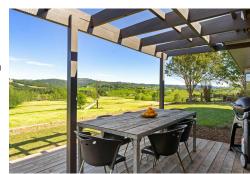

The recently renovated house serves comfort and style, featuring three bedrooms, including an inviting master bedroom with ensuite. The spacious

**For Sale** \$1,680,000

We cannot guarantee or give any warranty about the information provided. Interested parties must rely solely on their own enquiries.

living area, with its views, elevated position, and outdoor barbecue area, creates an inviting atmosphere for gatherings or tranquil moments. The open-plan layout, with concrete polished floors, seamlessly merges functionality with a sense of openness. The kitchen, with its composite stone benchtop, adds a touch of modern elegance.