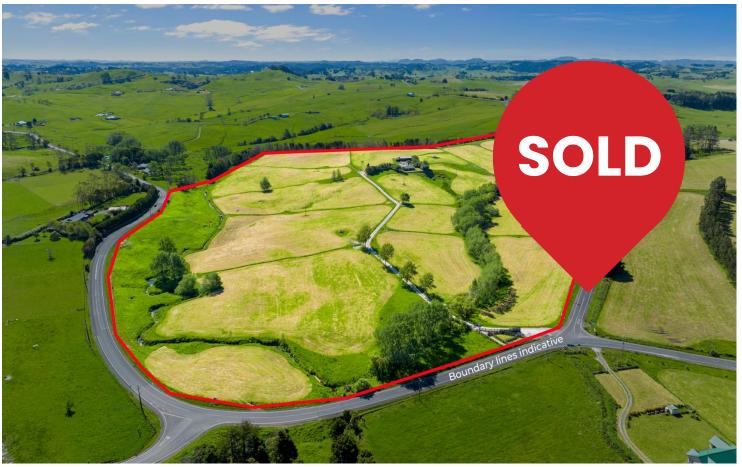

# Prime Countryside Living

Discover the epitome of countryside living with this captivating 22.86 Ha property at the crossroads between convenience and tranquility. At the junction leading to Mangawhai, Wellsford, State Highway One, and just a short 25-minute drive to Matakana, this property with gentle rolling land, offers the perfect balance of accessibility and seclusion.

The property boasts seventeen paddocks, two watercourses, excellent cattle yards with holding paddock, gravity feed water from the header tank, a 5-bay shed plus workshop bay, and a pond. Enjoy panoramic views that extend over the lush expanse of your land.