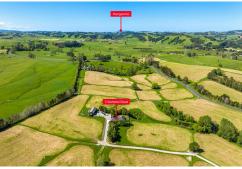

# Prime Countryside Living

Discover the epitome of countryside living with this captivating 22.86 Ha property at the crossroads between convenience and tranquility. At the junction leading to Mangawhai, Wellsford, State Highway One, and just a short 25-minute drive to Matakana, this property with gentle rolling land, offers the perfect balance of accessibility and seclusion.

The property boasts seventeen paddocks, two watercourses, excellent cattle yards with holding paddock, gravity feed water from the header tank, a 5-bay shed plus workshop bay, and a pond. Enjoy panoramic views that extend over the lush expanse of your land.