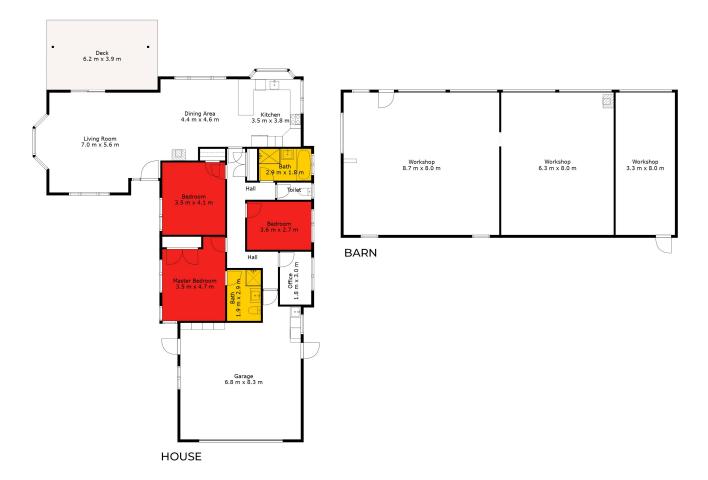

The recently renovated house serves comfort and style, featuring three bedrooms, including an inviting master bedroom with ensuite. The spacious

**For Sale** \$1,680,000

The double garage has internal access to a hall leading to the office, bedrooms, and bathrooms, both with quality fittings.

Whether you seek a retreat from the bustling city or aspire to cultivate your own slice of paradise, this property provides the canvas for your rural dreams, It is centrally located to reach easily, and enjoy, so many great places in this area ..Mangawhai, Te Arai, Wellsford, Pakiri beach, Matakana, Goat Island and a short drive to State Highway 1 to go to Auckland or further North. Welcome to your sanctuary at 3 Waiteitei Rd, Wellsford.