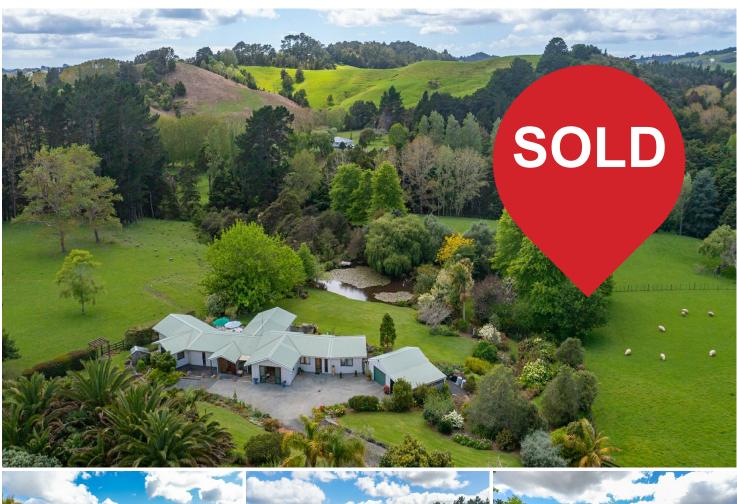

## Warkworth, 98 Perry Rd Simply Captivating

A very pretty home in a delightful setting, 7.723Ha (nearly 20 acres) well-landscaped gardens, excellent flat to rolling land, well drained and contoured, a long river boundary. The home has a living room with snug, open plan kitchen dining, a large rumpus/family room, spacious office, three double bedrooms, two bathrooms plus guest toilet, large laundry, a dog room with adjacent run.

A cowshed was converted to a large workshop, storage and two loose boxes. There is a woolshed with workshop and vehicle storage underneath, sheep yards and loading ramp. Well located near the end of a quiet country road, very private, close to Warkworth with its many attractions and yet well within commuting distance to Auckland CBD and the North Shore.