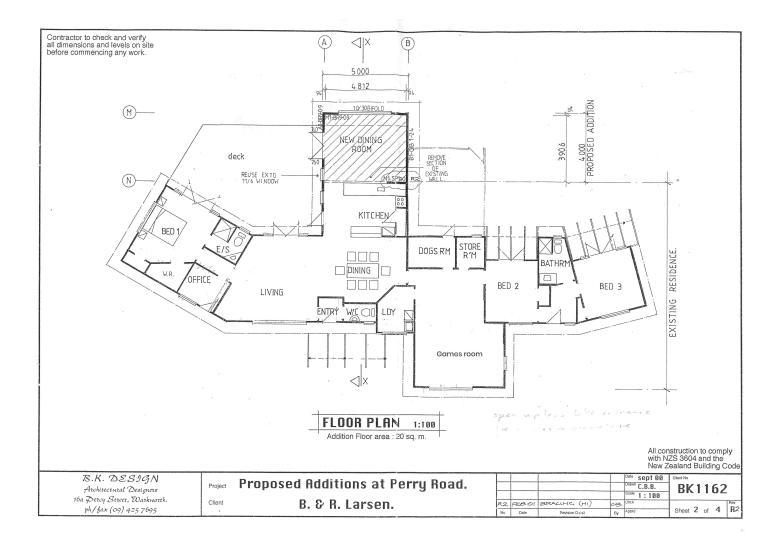

## Warkworth, 98 Perry Rd Simply Captivating

A very pretty home in a delightful setting, 7.723Ha (nearly 20 acres) well-landscaped gardens, excellent flat to rolling land, well drained and contoured, a long river boundary. The home has a living room with snug, open plan kitchen dining, a large rumpus/family room, spacious office, three double bedrooms, two bathrooms plus guest toilet, large laundry, a dog room with adjacent run.