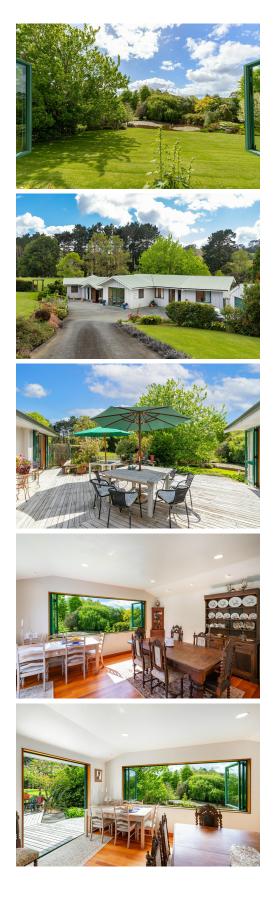

## Warkworth, 98 Perry Rd Simply Captivating

A very pretty home in a delightful setting, 7.723Ha (nearly 20 acres) well-landscaped gardens, excellent flat to rolling land, well drained and contoured, a long river boundary. The home has a living room with snug, open plan kitchen dining, a large rumpus/family room, spacious office, three double bedrooms, two bathrooms plus guest toilet, large laundry, a dog room with adjacent run.

A cowshed was converted to a large workshop, storage and two loose boxes. There is a woolshed with workshop and vehicle storage underneath, sheep yards and loading ramp. Well located near the end of a quiet country road, very private, close to Warkworth with its many attractions and yet well within commuting distance to Auckland CBD and the North Shore.