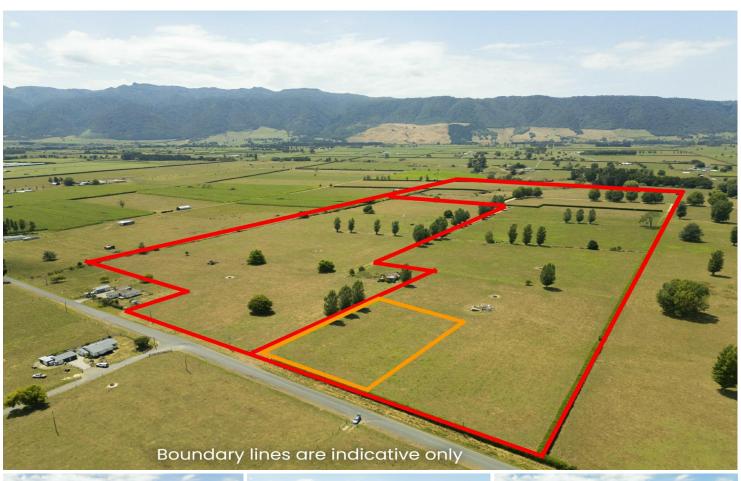

## Your Next Option

Here lies the opportunity to purchase your lifestyle section. Located 10 minutes from Matamata on Maiseys Road, this 5000sqm section (Subject to Title) gives you stunning views of the Kaimai Range and plenty of room for your new home/shed.

This section will be boundary fenced with power to the gate.

Contact Glen today for more information.

For Sale \$450,000 + GST (if any)