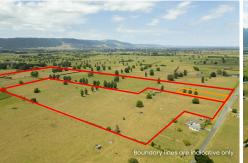

## Your Next Option

Here lies the opportunity to purchase your lifestyle section. Located 10 minutes from Matamata on Maiseys Road, this 5000sqm section (Subject to Title) gives you stunning views of the Kaimai Range and plenty of room for your new home/shed.

This section will be boundary fenced with power to the gate.

Contact Glen today for more information.

For Sale \$450,000 + GST (if any)