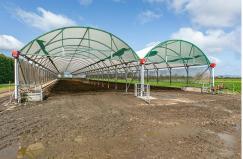

Contour is flat with 44 paddocks on Waihou Sandy Loam. The effluent is irrigated over 12 ha using a travelling irrigator drawn from a 500,000 litre Flexitank. Water supply comes from a bore.

Extra infrastructure includes a three and four bay implement shed, calf shed and a Red Path cow barn 86m x 19m, which holds up to 240 cows.