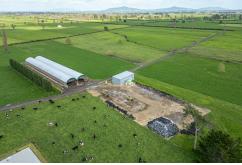

Contour is flat with 44 paddocks on Waihou Sandy Loam. The effluent is irrigated over 12 ha using a travelling irrigator drawn from a 500,000 litre Flexitank. Water supply comes from a bore.

Extra infrastructure includes a three and four bay implement shed, calf shed and a Red Path cow barn 86m x 19m, which holds up to 240 cows.