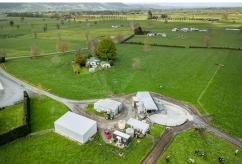

Contour is flat with 44 paddocks on Waihou Sandy Loam. The effluent is irrigated over 12 ha using a travelling irrigator drawn from a 500,000 litre Flexitank. Water supply comes from a bore.

Extra infrastructure includes a three and four bay implement shed, calf shed and a Red Path cow barn 86m x 19m, which holds up to 240 cows.