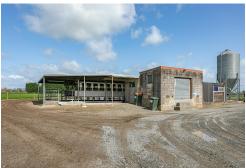

Producing 104,00kgs/ms last season, farmed to a high standard you can just step in and continue on. One person unit milking 200 cows through a 22 aside De Laval HB shed with meal feeders. Inputs purchased includes 750kgs per cow of meal, 70kgs per cow of straw and 6 ha of maize. Supplement grown on farm is 4.5 ha of maize and 3 ha of lucerne.