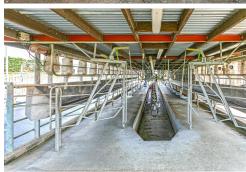

Producing 104,00kgs/ms last season, farmed to a high standard you can just step in and continue on. One person unit milking 200 cows through a 22 aside De Laval HB shed with meal feeders. Inputs purchased includes 750kgs per cow of meal, 70kgs per cow of straw and 6 ha of maize. Supplement grown on farm is 4.5 ha of maize and 3 ha of lucerne.