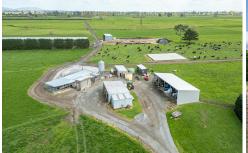

Producing 104,00kgs/ms last season, farmed to a high standard you can just step in and continue on. One person unit milking 200 cows through a 22 aside De Laval HB shed with meal feeders. Inputs purchased includes 750kgs per cow of meal, 70kgs per cow of straw and 6 ha of maize. Supplement grown on farm is 4.5 ha of maize and 3 ha of lucerne.

Contour is flat with 44 paddocks on Waihou Sandy Loam. The effluent is irrigated over 12 ha using a travelling irrigator drawn from a 500,000 litre Flexitank. Water supply comes from a bore.

Extra infrastructure includes a three and four bay implement shed, calf shed and a Red Path cow barn 86m x 19m, which holds up to 240 cows.