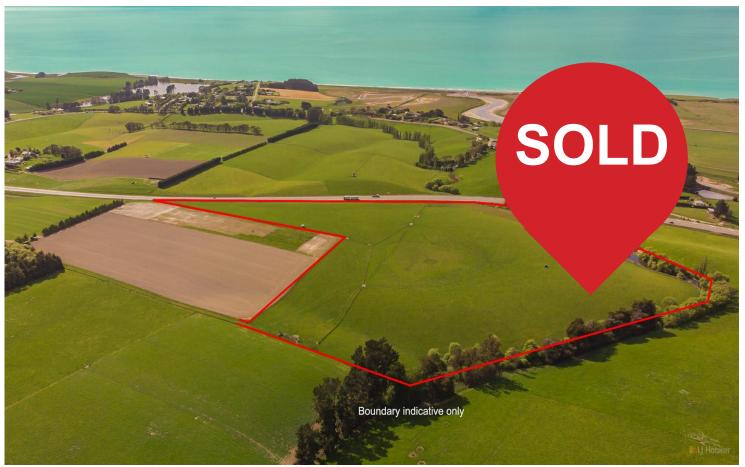

### So Close To Town

Live in town and run your rural property with a 17-hectare bare land block, just minutes away from the town boundary. Nestled in the heart of a farming community. This land presents a canvas for your architectural aspirations. Whether it's a cozy cottage or a grand estate, seize the opportunity to design a home perfectly tailored to your lifestyle.

Sea Views: Imagine waking up to the sight of the ocean stretching before you. Build your dream home and relish in panoramic sea and mountain vistas.

Cattle Yards & Good Fencing: Calling all farmers! This property comes equipped with well-maintained cattle yards and sturdy fencing, providing a secure environment for stock to thrive.

Country Water Supply: Enjoy the convenience of a reliable country water source, ensuring your stock are watered throughout the seasons.

For Sale Enquiries Over \$599,000

## **More About this Property**

| Property ID        | 157DGTA              |  |
|--------------------|----------------------|--|
| Property Type      | Bare Land            |  |
| Land Area          | 17.25 ha             |  |
| Licensed Real Esta | te Agents (RFAA2008) |  |