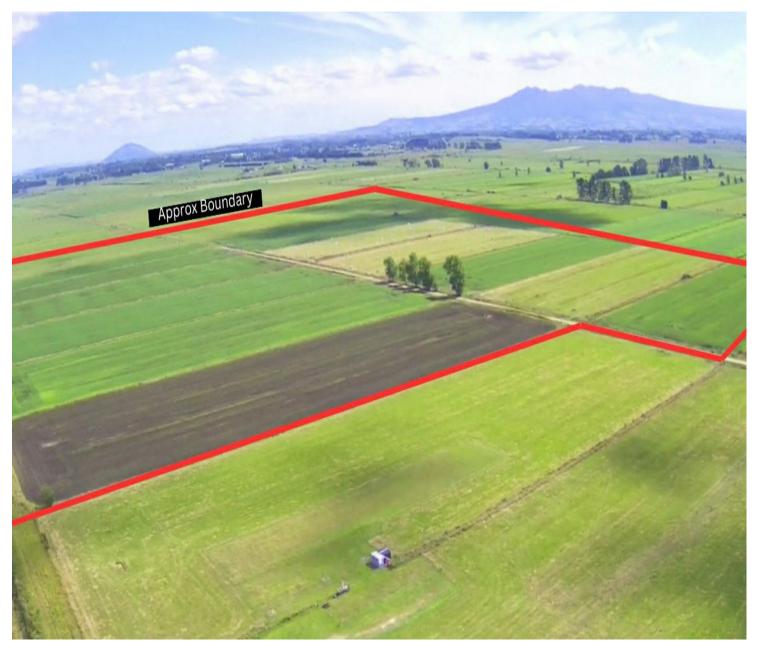

## Temple View, 251 Collins Road Proposed Subdivision

40 Hectares Near City Boundary!

This flat 40-hectare (98.84 acres approx) plot of bare land boasts breathtaking natural beauty and offers a peaceful rural lifestyle while remaining conveniently close to the city.

This versatile block is ideal for maize cultivation or grazing dairy farm heifers. It has a history of producing quality stock and supplementary feed.

In addition, there is the option to purchase the neighbouring 40 Ha block with a rotary cow shed, house and sheds etc.