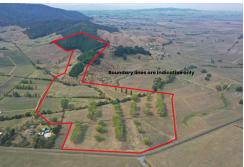

### 56 Mangatea Road 30 Hectares with Plenty to Offer

Here's a great chance to secure a well-located 30-hectare grazing block just 30 minutes from both Hamilton and Morrinsville. Whether you're looking to grow your current setup, build your dream home on a larger lifestyle block, or invest in land with future potential, this property is worth a look.

The land is a handy mix - around 18 hectares of good flat ground, 5 hectares of rolling contour, and 7 hectares of steeper country,

well set up for stock rotation and flexible grazing. There's also 8 hectares planted in 10-year-old pines, pruned twice - a tidy forestry investment already underway.