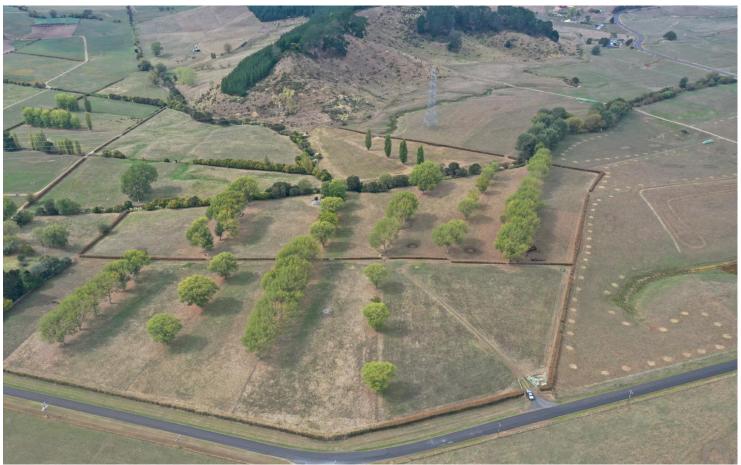

### 56 Mangatea Road 30 Hectares with Plenty to Offer

Here's a great chance to secure a well-located 30-hectare grazing block just 30 minutes from both Hamilton and Morrinsville. Whether you're looking to grow your current setup, build your dream home on a larger lifestyle block, or invest in land with future potential, this property is worth a look.

The land is a handy mix - around 18 hectares of good flat ground, 5 hectares of rolling contour, and 7 hectares of steeper country,

well set up for stock rotation and flexible grazing. There's also 8 hectares planted in 10-year-old pines, pruned twice - a tidy forestry investment already underway.

A recently drilled bore provides a reliable water source, with good water reticulation across the farm.

Power is available at the boundary.

With easy access, a solid water setup, and a good balance of land, this is a smart rural buy in a sought-after location.