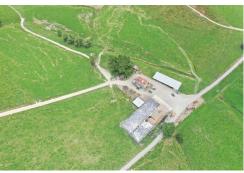

Currently run as a large self-contained Dairy unit milking approximately 900 cows with excellent modern infrastructure including a 50ASHB, 600 cow feed pad, 2x 1,800M2 concrete silage bunkers and multiple farm buildings and calf rearing facilities.

There are 3 houses on each side of the property with two different road frontages and 8 titles which bring so many options into play.

The contour is a good mix of flats and easy rolling up to strong rolling with some steeper sidelings along the ridge that divides the two sides of the property. Soil types are a mix of loams and clays.