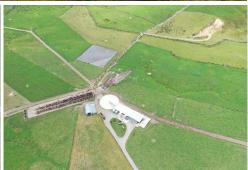

Currently run as a large self-contained Dairy unit milking approximately 900 cows with excellent modern infrastructure including a 50ASHB, 600 cow feed pad, 2x 1,800M2 concrete silage bunkers and multiple farm buildings and calf rearing facilities.