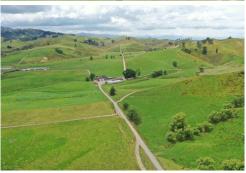

There are 3 houses on each side of the property with two different road frontages and 8 titles which bring so many options into play.

The contour is a good mix of flats and easy rolling up to strong rolling with some steeper sidelings along the ridge that divides the two sides of the property. Soil types are a mix of loams and clays.