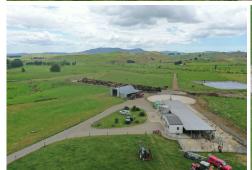

Currently run as a large self-contained Dairy unit milking approximately 900 cows with excellent modern infrastructure including a 50ASHB, 600 cow feed pad, 2x 1,800M2 concrete silage bunkers and multiple farm buildings and calf rearing facilities.