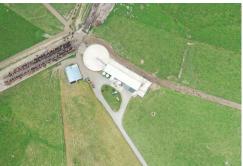

Currently run as a large self-contained Dairy unit milking approximately 900 cows with excellent modern infrastructure including a 50ASHB, 600 cow feed pad, 2x 1,800M2 concrete silage bunkers and multiple farm buildings and calf rearing facilities.