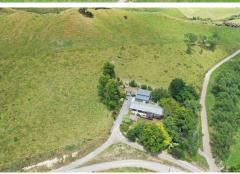

There are 3 houses on each side of the property with two different road frontages and 8 titles which bring so many options into play.

The contour is a good mix of flats and easy rolling up to strong rolling with some steeper sidelings along the ridge that divides the two sides of the property. Soil types are a mix of loams and clays.