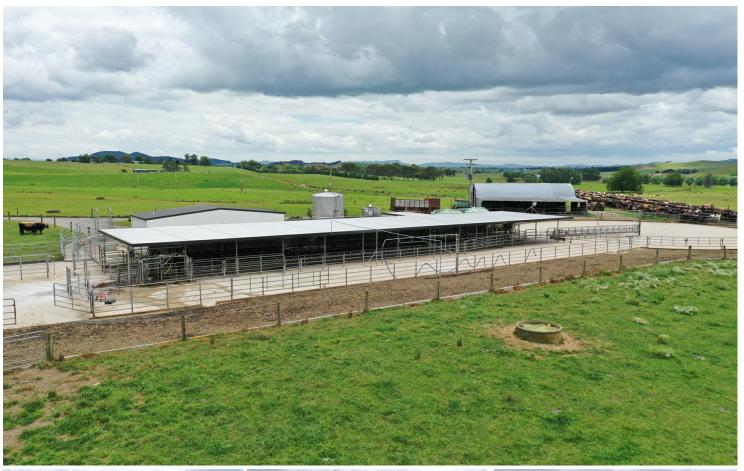

Currently run as a large self-contained Dairy unit milking approximately 900 cows with excellent modern infrastructure including a 50ASHB, 600 cow feed pad, 2x 1,800M2 concrete silage bunkers and multiple farm buildings and calf rearing facilities. There are 3 houses on each side of the property with two different road frontages and 8 titles which bring so many options into play.