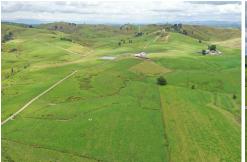

The contour is a good mix of flats and easy rolling up to strong rolling with some steeper sidelings along the ridge that divides the two sides of the property. Soil types are a mix of loams and clays.