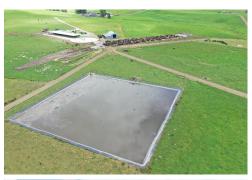

Currently run as a large self-contained Dairy unit milking approximately 900 cows with excellent modern infrastructure including a 50ASHB, 600 cow feed pad, 2x 1,800M2 concrete silage bunkers and multiple farm buildings and calf rearing facilities. There are 3 houses on each side of the property with two different road frontages and 8 titles which bring so many options into play.