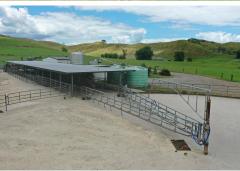

Currently run as a large self-contained Dairy unit milking approximately 900 cows with excellent modern infrastructure including a 50ASHB, 600 cow feed pad, 2x 1,800M2 concrete silage bunkers and multiple farm buildings and calf rearing facilities. There are 3 houses on each side of the property with two different road frontages and 8 titles which bring so many options into play.