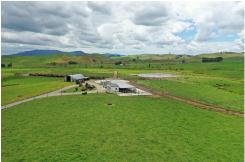

Currently run as a large self-contained Dairy unit milking approximately 900 cows with excellent modern infrastructure including a 50ASHB, 600 cow feed pad, 2x 1,800M2 concrete silage bunkers and multiple farm buildings and calf rearing facilities. There are 3 houses on each side of the property with two different road frontages and 8 titles which bring so many options into play.