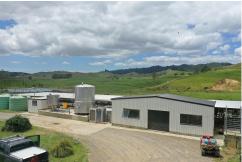

Currently run as a large self-contained Dairy unit milking approximately 900 cows with excellent modern infrastructure including a 50ASHB, 600 cow feed pad, 2x 1,800M2 concrete silage bunkers and multiple farm buildings and calf rearing facilities. There are 3 houses on each side of the property with two different road frontages and 8 titles which bring so many options into play.