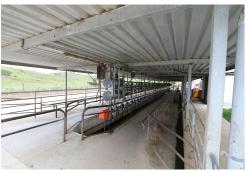

Currently run as a large self-contained Dairy unit milking approximately 900 cows with excellent modern infrastructure including a 50ASHB, 600 cow feed pad, 2x 1,800M2 concrete silage bunkers and multiple farm buildings and calf rearing facilities. There are 3 houses on each side of the property with two different road frontages and 8 titles which bring so many options into play.