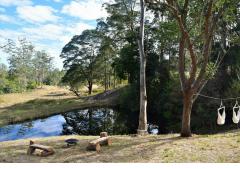

- Water, Two Permanent spring fed dams, 10,000gal / 22,700ltr rainwater storage
- Header tank fed from dam, Gravity fed to stock troughs, house and Teenage retreat
- Three large bedrooms, Master with walk in robe and ensuite
- Open plan living and dining, Airconditioned, Hardwood flooring throughout
- Modern kitchen, Plenty of storage and bench space
- Wrap around verandas, Valley views and breezes
- Machinery shed, Power, Good access
- Teenage retreat or workshop, Airconditioned, Power and water
- Permanent creek, Natural cold water, Perfect for a plunge