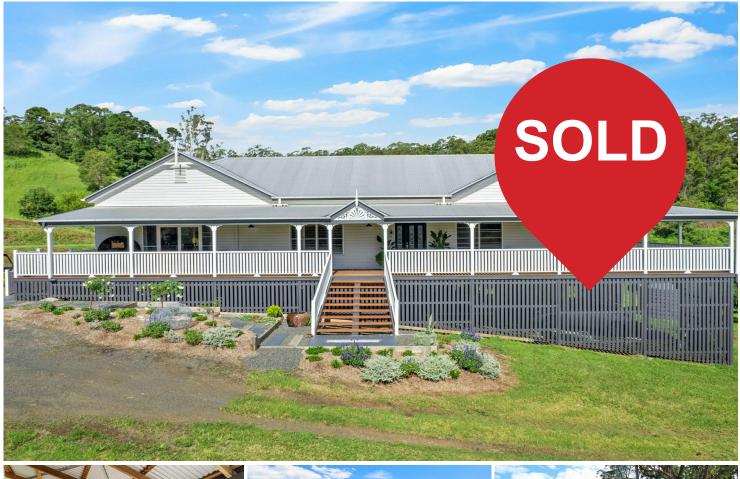

## Stony Chute, 1 Zouch Road What A Wonderful Life!

Located just eight kilometres from the diverse village of Nimbin, twenty-five kilometres to the Kyogle township or thirty-six kilometres to Lismore. Gold Coast Airport just 86 kilometers. 53 acres (approx.) of private lifestyle land that would suit many endeavors. Whether you wish to engage in intensive farming, crops, cattle or simply that rural escape to enjoy and grow your family. The children will love the space for that pony or motorbike they have been craving. The modern federation style home will take your breath away. Expansive verandas, built from timber milled on the property, surround the home opening up to the valley views and breezes. This is certainly a forever home. The property also boasts a machinery shed and separate workshop / teenager retreat with power. This lovely home does warrant your inspection as properties of this caliber are often sort after but seldom found.

- Water, Two Permanent spring fed dams, 10,000gal / 22,700ltr rainwater storage
- Header tank fed from dam, Gravity fed to stock troughs, house and Teenage retreat
- Three large bedrooms, Master with walk in robe and ensuite
- Open plan living and dining, Airconditioned, Hardwood flooring throughout
- Modern kitchen, Plenty of storage and bench space
- Wrap around verandas, Valley views and breezes
- Machinery shed, Power, Good access
- Teenage retreat or workshop, Airconditioned, Power and water
- Permanent creek, Natural cold water, Perfect for a plunge