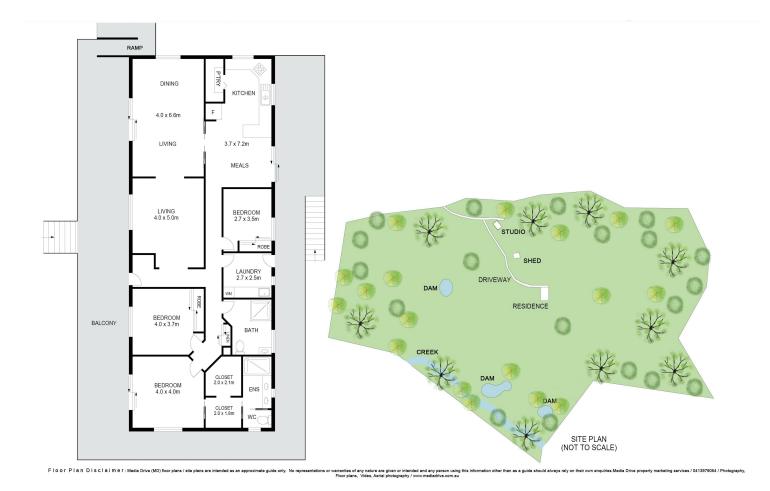

- Water, Two Permanent spring fed dams, 10,000gal / 22,700ltr rainwater storage
- Header tank fed from dam, Gravity fed to stock troughs, house and Teenage retreat
- Three large bedrooms, Master with walk in robe and ensuite
- Open plan living and dining, Airconditioned, Hardwood flooring throughout
- Modern kitchen, Plenty of storage and bench space
- Wrap around verandas, Valley views and breezes
- Machinery shed, Power, Good access
- Teenage retreat or workshop, Airconditioned, Power and water
- Permanent creek, Natural cold water, Perfect for a plunge

## More About this Property

| Property ID   | 165VF55   |
|---------------|-----------|
| Property Type | Lifestyle |
| Land Area     | 21.55 ha  |

Robbie McRae 0478 721 474 Sales Consultant/Licensed Real Estate Agent | rmcrae.alstonville@ljhooker.com.au