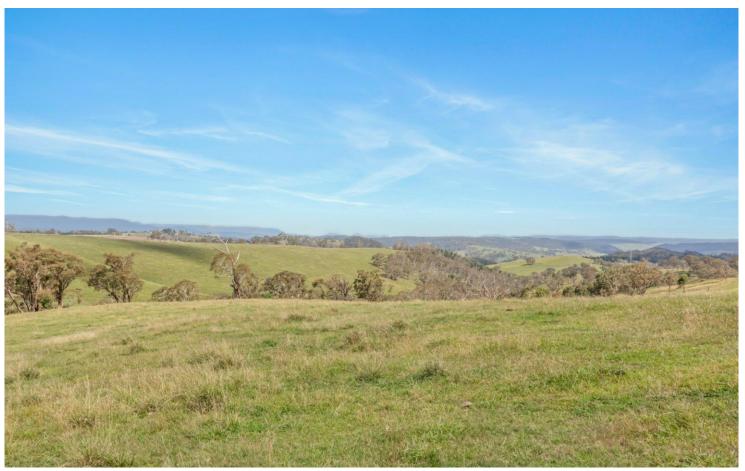

## South Bowenfels, Lot 103 Old Bathurst Road

"Petaluma" - Your Dream Acreage Block - 13.61 Hectares (33.63 Acres)

A unique opportunity to purchase a "one of a kind" expansive mid- sized acreage grazing block with magnificent 270 degree valley and escarpment views. There is a choice of beautiful building sites, townwater and mains sewerage available and a 500 metre frontage to reliable Bowen's Creek.

Fully fenced boundaries, some new fencing, a mature stand of Radiata Pines, a level grassed creek flat ideal for a machinery shed or camp site and two gateway access points to Old Bathurst Road.

Only 7 minutes drive to Lithgow CBD and great supporting values nearby.