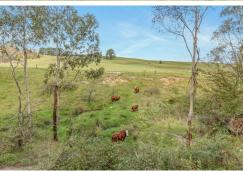

## South Bowenfels, Lot 103 Old Bathurst Road

"Petaluma" - Your Dream Acreage Block - 13.61 Hectares (33.63 Acres)

A unique opportunity to purchase a "one of a kind" expansive mid- sized acreage grazing block with magnificent 270 degree valley and escarpment views. There is a choice of beautiful building sites, townwater and mains sewerage available and a 500 metre frontage to reliable Bowen's Creek.

Fully fenced boundaries, some new fencing, a mature stand of Radiata Pines, a level grassed creek flat ideal for a machinery shed or camp site and two gateway access points to Old Bathurst Road.

Only 7 minutes drive to Lithgow CBD and great supporting values nearby.