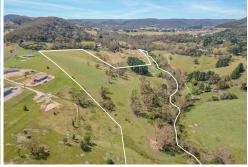

## South Bowenfels, Lot 103 Old Bathurst Road

"Petaluma" - Your Dream Acreage Block - 13.61 Hectares (33.63 Acres)

A unique opportunity to purchase a "one of a kind" expansive mid- sized acreage grazing block with magnificent 270 degree valley and escarpment views. There is a choice of beautiful building sites, townwater and mains sewerage available and a 500 metre frontage to reliable Bowen's Creek.

Fully fenced boundaries, some new fencing, a mature stand of Radiata Pines, a level grassed creek flat ideal for a machinery shed or camp site and two gateway access points to Old Bathurst Road.

Only 7 minutes drive to Lithgow CBD and great supporting values nearby.