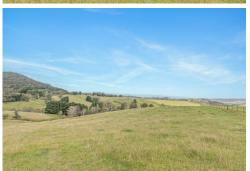

## South Bowenfels, Lot 103 Old Bathurst Road

"Petaluma" - Your Dream Acreage Block - 13.61 Hectares (33.63 Acres)

A unique opportunity to purchase a "one of a kind" expansive mid- sized acreage grazing block with magnificent 270 degree valley and escarpment views. There is a choice of beautiful building sites, townwater and mains sewerage available and a 500 metre frontage to reliable Bowen's Creek.

Fully fenced boundaries, some new fencing, a mature stand of Radiata Pines, a level grassed creek flat ideal for a machinery shed or camp site and two gateway access points to Old Bathurst Road.

Only 7 minutes drive to Lithgow CBD and great supporting values nearby.