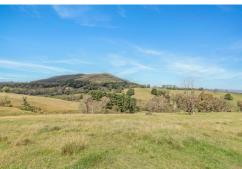

## South Bowenfels, Lot 103 Old Bathurst Road

"Petaluma" - Your Dream Acreage Block - 13.61 Hectares (33.63 Acres)

A unique opportunity to purchase a "one of a kind" expansive mid- sized acreage grazing block with magnificent 270 degree valley and escarpment views. There is a choice of beautiful building sites, townwater and mains sewerage available and a 500 metre frontage to reliable Bowen's Creek.