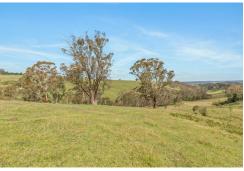

## South Bowenfels, Lot 103 Old Bathurst Road

"Petaluma" - Your Dream Acreage Block - 13.61 Hectares (33.63 Acres)

A unique opportunity to purchase a "one of a kind" expansive mid- sized acreage grazing block with magnificent 270 degree valley and escarpment views. There is a choice of beautiful building sites, townwater and mains sewerage available and a 500 metre frontage to reliable Bowen's Creek.

Fully fenced boundaries, some new fencing, a mature stand of Radiata Pines, a level grassed creek flat ideal for a machinery shed or camp site and two gateway access points to Old Bathurst Road.

Only 7 minutes drive to Lithgow CBD and great supporting values nearby.