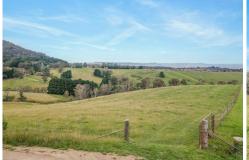

## South Bowenfels, Lot 103 Old Bathurst Road

"Petaluma" - Your Dream Acreage Block - 13.61 Hectares (33.63 Acres)

A unique opportunity to purchase a "one of a kind" expansive mid- sized acreage grazing block with magnificent 270 degree valley and escarpment views. There is a choice of beautiful building sites, townwater and mains sewerage available and a 500 metre frontage to reliable Bowen's Creek.

Fully fenced boundaries, some new fencing, a mature stand of Radiata Pines, a level grassed creek flat ideal for a machinery shed or camp site and two gateway access points to Old Bathurst Road.

Only 7 minutes drive to Lithgow CBD and great supporting values nearby.