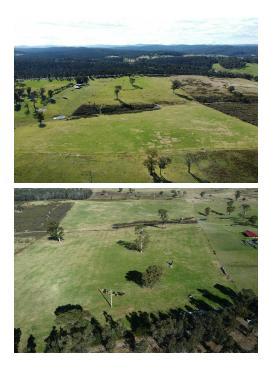

## Sarsfield, 1738 Great Alpine Road ACREAGE AT SARSFIELD – 36 ACRES OF RURAL LAND

Located midway between Bairnsdale and Bruthen, this 36-acre property offers a fantastic opportunity for those seeking the perfect rural lifestyle. With town water connected, excellent pasture, and quality rural fencing, this property is ideal for horses, cattle, or any small farming venture.

The property features an easy-access driveway and ample space to build your dream home (STCA).

Call our office today for more details or to arrange an inspection.

For Sale \$349,000

Contact Steve Holmes 0408 524 892 sholmes@ljhookerbairnsdale.com.au