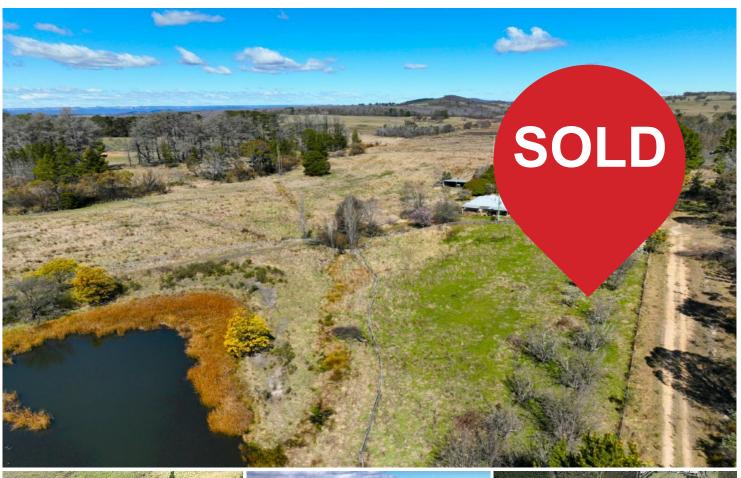

## Running Stream, 69 New Olivers Road

"Oakdale Park" —A Retired Horse Stud

"Oakdale Park" is located on New Olivers Road, just 1.2kms from the Castlereagh highway intersection in Running Stream. Approximately two hours and forty five minutes drive from Sydney, and only 45 minutes drive from the Mudgee Wine Region.

Formally a racehorse stud ran by Vendors Baden & Geraldine, this diamond in the rough needs a little TLC. This lushes property benefits form approximately 1km of frontage to "Running Stream" with its clear crisp water banks lined with beautiful Willow trees.

Oakdale is a manageable and easy care 60 acre lifestyle property. Ideal for a weekender. The country style home is spacious, and offers a spacious lounge room with slow combustion fire, four large bedrooms, a neat kitchen and dining room, a neat bathroom, and wide verandahs. The home needs works and will give you that little extra opportunity to make it your own.

An excellent property with great potential, Ideal for horses or stock.