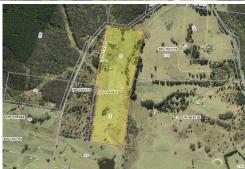

## Running Stream, 69 New Olivers Road

"Oakdale Park" —A Retired Horse Stud

"Oakdale Park" is located on New Olivers Road, just 1.2kms from the Castlereagh highway intersection in Running Stream. Approximately two hours and forty five minutes drive from Sydney, and only 45 minutes drive from the Mudgee Wine Region.

## **More About this Property**

| Property ID   | 1GGUF9X   |
|---------------|-----------|
| Property Type | Lifestyle |
| Land Area     | 242800 m² |

Jamie Giokaris 0418 201 028
Principal & Licensee | jgiokaris@ljhlithgow.com.au
Blake Edgell 0434 579 426
Sales Agent | bedgell@ljhlithgow.com.au