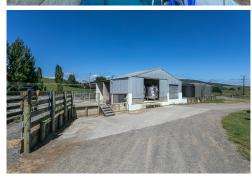

The properties contour is predominantly good strong rolling country with some steeper sidlings. Improvements include three feed bunkers, fed pad, modern upgraded 30 ASHB with ACRs, lined effluent pond, good tracks and a very nice five-bedroom home with an attractive outlook sporting a big deck leading to an inground heated pool.