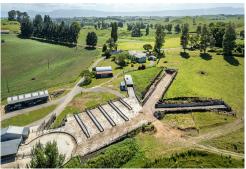

The properties contour is predominantly good strong rolling country with some steeper sidlings. Improvements include three feed bunkers, fed pad, modern upgraded 30 ASHB with ACRs, lined effluent pond, good tracks and a very nice five-bedroom home with an attractive outlook sporting a big deck leading to an inground heated pool.