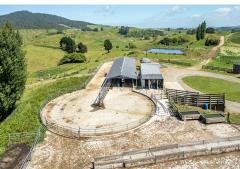

The properties contour is predominantly good strong rolling country with some steeper sidlings. Improvements include three feed bunkers, fed pad, modern upgraded 30 ASHB with ACRs, lined effluent pond, good tracks and a very nice five-bedroom home with an attractive outlook sporting a big deck leading to an inground heated pool.