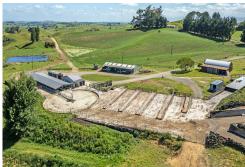

The properties contour is predominantly good strong rolling country with some steeper sidlings. Improvements include three feed bunkers, fed pad, modern upgraded 30 ASHB with ACRs, lined effluent pond, good tracks and a very nice five-bedroom home with an attractive outlook sporting a big deck leading to an inground heated pool.