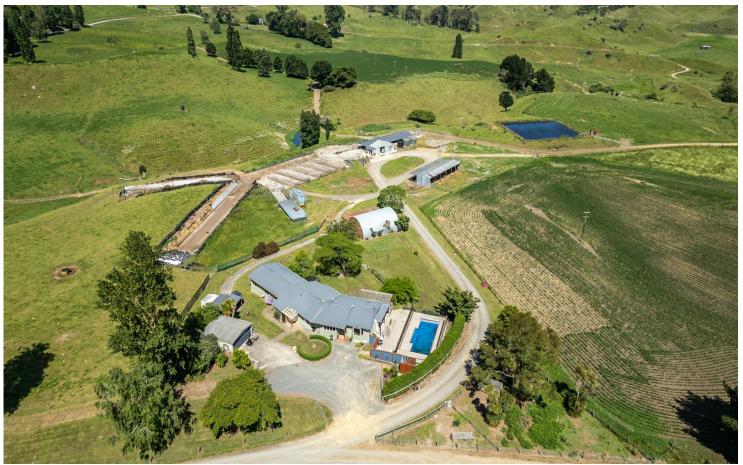

## Richmond Downs, 1259 Piakonui Road

78.86ha Dairy Farm

First and second farm buyers should take the time to consider 1259 Piakonui Road. We are all aware of how easily capital expenditure can balloon out of control when upgrading farm infrastructure. Fortunately, that's not likely to be of concern here.

The properties contour is predominantly good strong rolling country with some steeper sidlings. Improvements include three feed bunkers, fed pad, modern upgraded 30 ASHB with ACRs, lined effluent pond, good tracks and a very nice five-bedroom home with an attractive outlook sporting a big deck leading to an inground heated pool.