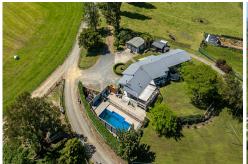

The properties contour is predominantly good strong rolling country with some steeper sidlings. Improvements include three feed bunkers, fed pad, modern upgraded 30 ASHB with ACRs, lined effluent pond, good tracks and a very nice five-bedroom home with an attractive outlook sporting a big deck leading to an inground heated pool.