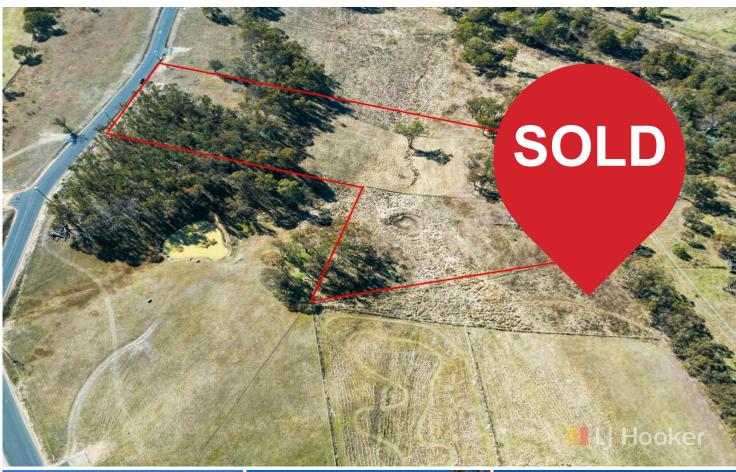

## Portland, Lot 16 Portland Cullen Bullen Road

Martindale Estate - 3.45 Hectares (8.54 Acres)

- \* Title registered and ready to build on
- \* Superb rural views to the escarpment
- \* Mains power, NBN and telephone available
- \* A good mix of natural timber and cleared grazing land
- \* 1 dam
- \* Sensible covenants to protect your investment
- \* 20 minutes West of Lithgow
- \* 40 minutes East of Bathurst
- \* Owners offering August 2024 settlement