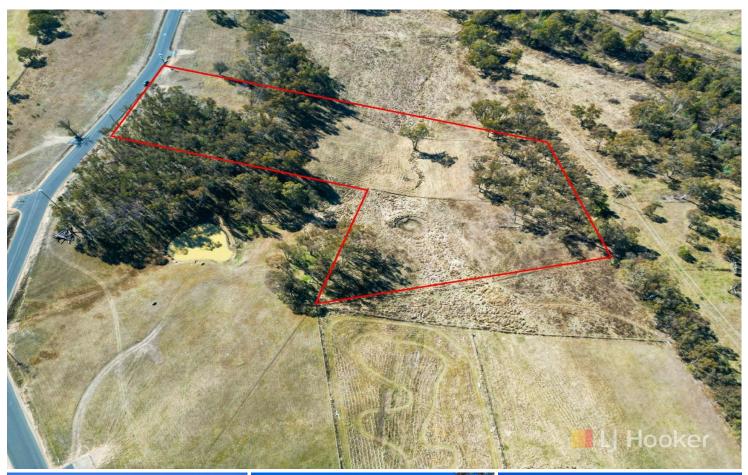

## Portland, Lot 16 Portland Cullen Bullen Road

Martindale Estate - 3.45 Hectares (8.54 Acres)

- \* Title registered and ready to build on
- \* Superb rural views to the escarpment
- \* Mains power, NBN and telephone available
- \* A good mix of natural timber and cleared grazing land
- \* 1 dam
- \* Sensible covenants to protect your investment
- \* 20 minutes West of Lithgow
- \* 40 minutes East of Bathurst
- \* Owners offering August 2024 settlement