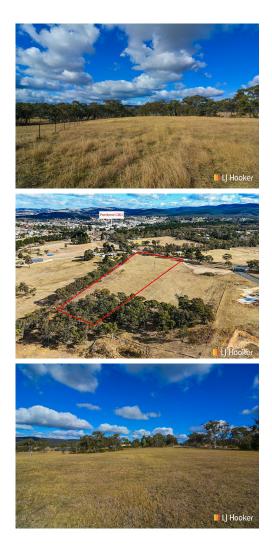

## **Portland, 70 Portland Cullen Bullen Road** Martindale Estate - 5 Acres

Registered and ready to build on, this exceptional 5 acre lifestyle block is the ideal location for your new family home.

Part of the popular Martindale Estate, the block enjoys excellent rural views, a level building envelope, sealed road frontage with an attractive sandstone entryway, 3-phase mains power, and sensible covenants.

It is also the only block in the estate with the security of a town water connection.

Located just 20 minutes from Lithgow, 40 minutes from Bathurst, and 2.5 hours from Sydney.

Your dream lifestyle awaits.