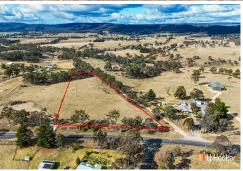

## **Portland, 70 Portland Cullen Bullen Road** Martindale Estate - 5 Acres

Registered and ready to build on, this exceptional 5 acre lifestyle block is the ideal location for your new family home.

Part of the popular Martindale Estate, the block enjoys excellent rural views, a level building envelope, sealed road frontage with an attractive sandstone entryway, 3-phase mains power, and sensible covenants.

## More About this Property

| Property ID   | 1H75F9X   |
|---------------|-----------|
| Property Type | Lifestyle |
| Land Area     | 2.024 ha  |

Blake Edgell 0434 579 426 Sales Agent | bedgell@ljhlithgow.com.au