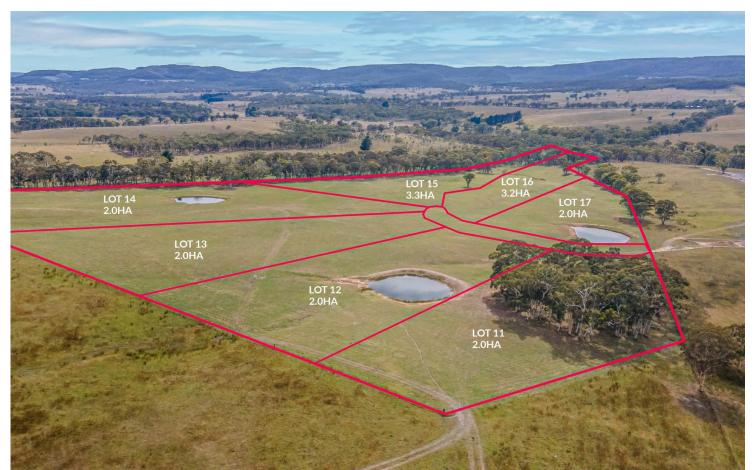

## "Martindale Estate" Stage 3 - Now Released

The latest release of this popular small acreage estate showcases a variety of superb lifestyle blocks that offer elevated building sites, rural views, and a convenient location on the outskirts of Portland Village.

- \* Lot sizes from 2.0Ha (4.94 Acres) to 3.2Ha (7.90 Acres)
- \* Superb rural views to the escarpment
- \* Mains power, NBN and telephone will be available to each block
- \* Blocks will be fully fenced with attractive entry-ways
- \* 3 lots with good sized farm dams
- \* 2 lots with frontage to Dulhunty's Creek
- \* Sensible covenants to protect your investment
- \* 20 minutes West of Lithgow
- \* 40 minutes East of Bathurst

For Sale \$535,000 to \$590,000