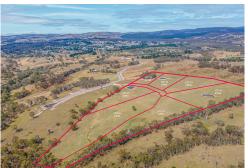

## "Martindale Estate" Stage 3 - Now Released

The latest release of this popular small acreage estate showcases a variety of superb lifestyle blocks that offer elevated building sites, rural views, and a convenient location on the outskirts of Portland Village.

- \* Lot sizes from 2.0Ha (4.94 Acres) to 3.2Ha (7.90 Acres)
- \* Superb rural views to the escarpment
- \* Mains power, NBN and telephone will be available to each block
- \* Blocks will be fully fenced with attractive entry-ways
- \* 3 lots with good sized farm dams
- \* 2 lots with frontage to Dulhunty's Creek
- \* Sensible covenants to protect your investment
- \* 20 minutes West of Lithgow
- \* 40 minutes East of Bathurst