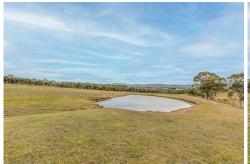

- \* Lot sizes from 2.0Ha (4.94 Acres) to 3.2Ha (7.90 Acres)
- \* Superb rural views to the escarpment
- \* Mains power, NBN and telephone will be available to each block
- \* Blocks will be fully fenced with attractive entry-ways
- \* 3 lots with good sized farm dams
- \* 2 lots with frontage to Dulhunty's Creek
- \* Sensible covenants to protect your investment
- \* 20 minutes West of Lithgow
- \* 40 minutes East of Bathurst