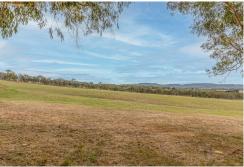

- \* Lot sizes from 2.0Ha (4.94 Acres) to 3.2Ha (7.90 Acres)
- \* Superb rural views to the escarpment
- \* Mains power, NBN and telephone will be available to each block
- \* Blocks will be fully fenced with attractive entry-ways
- \* 3 lots with good sized farm dams
- \* 2 lots with frontage to Dulhunty's Creek
- \* Sensible covenants to protect your investment
- \* 20 minutes West of Lithgow
- \* 40 minutes East of Bathurst