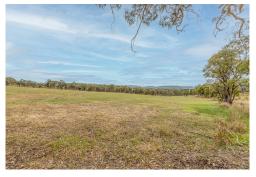

- \* Lot sizes from 2.0Ha (4.94 Acres) to 3.2Ha (7.90 Acres)
- \* Superb rural views to the escarpment
- \* Mains power, NBN and telephone will be available to each block
- \* Blocks will be fully fenced with attractive entry-ways
- \* 3 lots with good sized farm dams
- \* 2 lots with frontage to Dulhunty's Creek
- \* Sensible covenants to protect your investment
- \* 20 minutes West of Lithgow
- \* 40 minutes East of Bathurst