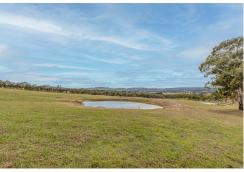

- \* Lot sizes from 2.0Ha (4.94 Acres) to 3.2Ha (7.90 Acres)
- \* Superb rural views to the escarpment
- \* Mains power, NBN and telephone will be available to each block
- \* Blocks will be fully fenced with attractive entry-ways
- \* 3 lots with good sized farm dams
- \* 2 lots with frontage to Dulhunty's Creek
- \* Sensible covenants to protect your investment
- \* 20 minutes West of Lithgow
- \* 40 minutes East of Bathurst