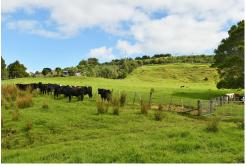

## Impressive Views and Location

Just over an hour drive north of Auckland, 35.85 ha with fabulous wide views of the Hauraki Gulf including Omaha Bay, Little Barrier Island and Great Barrier Island, Coromandel in the background. Only 5 minutes drive above the Leigh fishing village, a few minutes drive to Goat Island Marine Reserve and a bit further to Pakiri Beach, you will love being able to farm in such an amazing location. The land is rolling to steep with some plateau where you could choose to create your building sites. It is in grazing with 7 wire fencing in place and pockets of bush, some covenanted, some not, with watercourses, waterfalls and dams. There is a cattle yard and a hay barn and currently support around 60 cattle wintered.