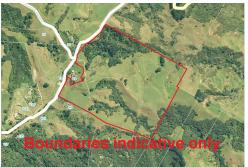

## Impressive Views and Location

Just over an hour drive north of Auckland, 35.85 ha with fabulous wide views of the Hauraki Gulf including Omaha Bay, Little Barrier Island and Great Barrier Island, Coromandel in the background. Only 5 minutes drive above the Leigh fishing village, a few minutes drive to Goat Island Marine Reserve and a bit further to Pakiri Beach, you will love being able to farm in such an amazing location. The land is rolling to steep with some plateau where you could choose to create your building sites. It is in grazing with 7 wire fencing in place and pockets of bush, some covenanted, some not, with watercourses, waterfalls and dams. There is a cattle yard and a hay barn and currently support around 60 cattle wintered.