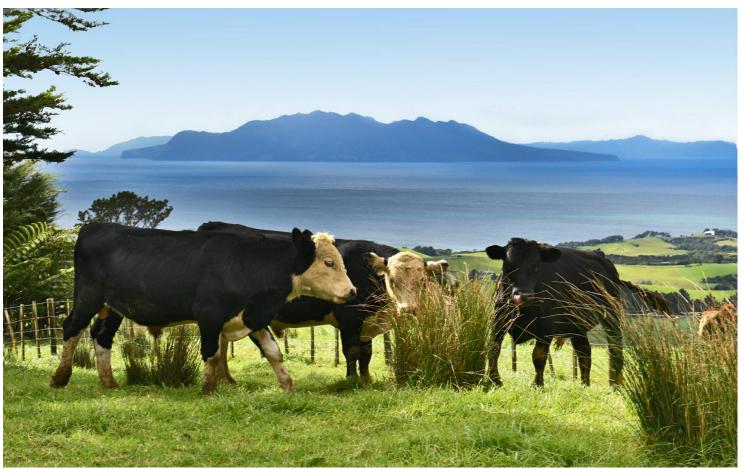

## Impressive Views and Location

Just over an hour drive north of Auckland, 35.85 ha with fabulous wide views of the Hauraki Gulf including Omaha Bay, Little Barrier Island and Great Barrier Island, Coromandel in the background. Only 5 minutes drive above the Leigh fishing village, a few minutes drive to Goat Island Marine Reserve and a bit further to Pakiri Beach, you will love being able to farm in such an amazing location. The land is rolling to steep with some plateau where you could choose to create your building sites. It is in grazing with 7 wire fencing in place and pockets of bush, some covenanted, some not, with watercourses, waterfalls and dams. There is a cattle yard and a hay barn and currently support around 60 cattle wintered.