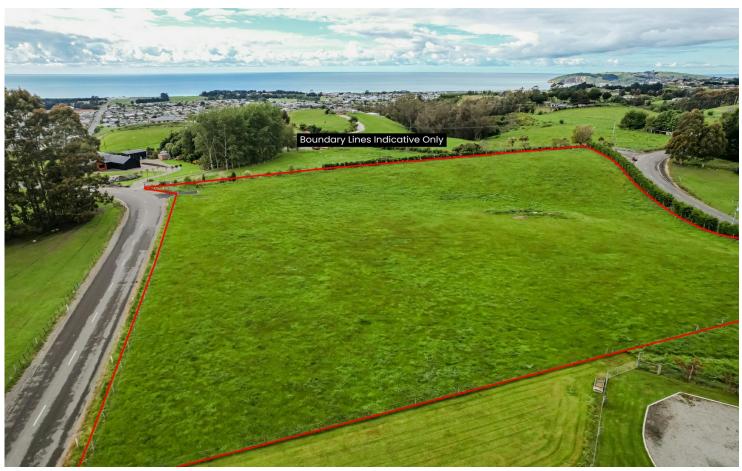

## Oamaru North, Lot 2/239 Redcastle Road YOUR NEW DREAM HOME DESERVES THESE VIEWS

Imagine designing your dream home around the views of the Pacific Ocean and surrounding rural vistas on offer at this elevated 1.4926 hectare section at the top of Buckleys hill.

This generous parcel of land is ready for you to design and build your dream home, outdoor oasis, cultivate gardens, or even raise livestock. The possibilities are endless!

Situated in Oamaru North, this lifestyle section is conveniently located near essential services, schools, and recreational activities.

Embrace the best of both worlds with the peace of rural living and the convenience of urban amenities just a stone's throw away.

For Sale
Buyer Enquiry Over \$345,000

Contact Stephen Robertson 0274 731 112 stephenr@ljhoamaru.co.nz