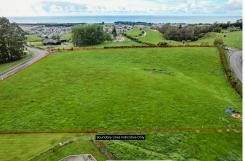

## Oamaru North, Lot 2/239 Redcastle Road YOUR NEW DREAM HOME DESERVES THESE VIEWS

Imagine designing your dream home around the views of the Pacific Ocean and surrounding rural vistas on offer at this elevated 1.4926 hectare section at the top of Buckleys hill.

This generous parcel of land is ready for you to design and build your dream home, outdoor oasis, cultivate gardens, or even raise livestock. The possibilities are endless!

Situated in Oamaru North, this lifestyle section is conveniently located near essential services, schools, and recreational activities.

Embrace the best of both worlds with the peace of rural living and the convenience of urban amenities just a stone's throw away.

For Sale
Buyer Enquiry Over \$345,000

Contact Stephen Robertson 0274 731 112 stephenr@ljhoamaru.co.nz