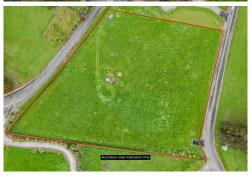

## Oamaru North, Lot 2/239 Redcastle Road YOUR NEW DREAM HOME DESERVES THESE VIEWS

Imagine designing your dream home around the views of the Pacific Ocean and surrounding rural vistas on offer at this elevated 1.4926 hectare section at the top of Buckleys hill.

This generous parcel of land is ready for you to design and build your dream home, outdoor oasis, cultivate gardens, or even raise livestock. The possibilities are endless!

Situated in Oamaru North, this lifestyle section is conveniently located near essential services, schools, and recreational activities.

Embrace the best of both worlds with the peace of rural living and the convenience of urban amenities just a stone's throw away.

For Sale
Buyer Enquiry Over \$345,000

Contact Stephen Robertson 0274 731 112 stephenr@ljhoamaru.co.nz