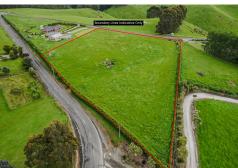

## Oamaru North, Lot 2/239 Redcastle Road YOUR NEW DREAM HOME DESERVES THESE VIEWS

Imagine designing your dream home around the views of the Pacific Ocean and surrounding rural vistas on offer at this elevated 1.4926 hectare section at the top of Buckleys hill.

This generous parcel of land is ready for you to design and build your dream home, outdoor oasis, cultivate gardens, or even raise livestock. The possibilities are endless!

Situated in Oamaru North, this lifestyle section is conveniently located near essential services, schools, and recreational activities.

Embrace the best of both worlds with the peace of rural living and the convenience of urban amenities just a stone's throw away.

For Sale
Buyer Enquiry Over \$345,000

Contact Stephen Robertson 0274 731 112 stephenr@ljhoamaru.co.nz