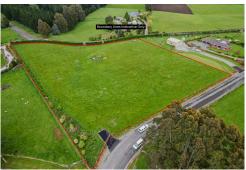

## Oamaru North, Lot 2/239 Redcastle Road YOUR NEW DREAM HOME DESERVES THESE VIEWS

Imagine designing your dream home around the views of the Pacific Ocean and surrounding rural vistas on offer at this elevated 1.4926 hectare section at the top of Buckleys hill.

This generous parcel of land is ready for you to design and build your dream home, outdoor oasis, cultivate gardens, or even raise livestock. The possibilities are endless!

Situated in Oamaru North, this lifestyle section is conveniently located near essential services, schools, and recreational activities.

Embrace the best of both worlds with the peace of rural living and the convenience of urban amenities just a stone's throw away.

For Sale
Buyer Enquiry Over \$345,000

Contact Stephen Robertson 0274 731 112 stephenr@ljhoamaru.co.nz