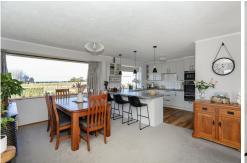

Expansive countertops and built-in storage solutions can be found in the open plan kitchen and dining area, which flows into the living that offers a warm and inviting atmosphere. The outside is invited in, creating a flawless indoor-outdoor flow between the dining and outdoor living area, spectacular views surround you from every angle.