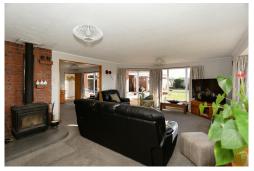

Expansive countertops and built-in storage solutions can be found in the open plan kitchen and dining area, which flows into the living that offers a warm and inviting atmosphere. The outside is invited in, creating a flawless indoor-outdoor flow between the dining and outdoor living area, spectacular views surround you from every angle.

Natural light pours through large windows in the living room and that line the hallway, guiding you towards four generously sized bedrooms with built in double wardrobes, are serviced by the stylish family bathroom and separate toilet. The master is completed by a sleek and functional ensuite, creating convenience for busy families.