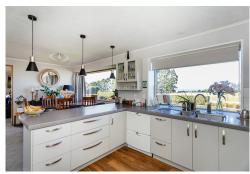

Expansive countertops and built-in storage solutions can be found in the open plan kitchen and dining area, which flows into the living that offers a warm and inviting atmosphere. The outside is invited in, creating a flawless indoor-outdoor flow between the dining and outdoor living area, spectacular views surround you from every angle.