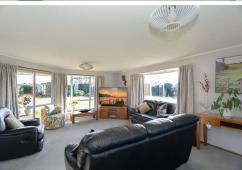

Expansive countertops and built-in storage solutions can be found in the open plan kitchen and dining area, which flows into the living that offers a warm and inviting atmosphere. The outside is invited in, creating a flawless indoor-outdoor flow between the dining and outdoor living area, spectacular views surround you from every angle.