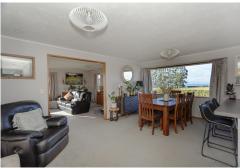

Expansive countertops and built-in storage solutions can be found in the open plan kitchen and dining area, which flows into the living that offers a warm and inviting atmosphere. The outside is invited in, creating a flawless indoor-outdoor flow between the dining and outdoor living area, spectacular views surround you from every angle.