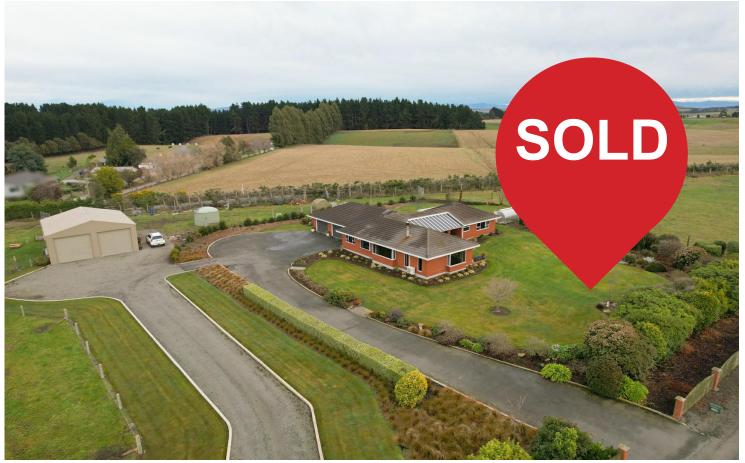

## Oamaru, 239 Redcastle Road

SIMPLICITY & SERENITY

This inviting property, perched on top of Buckleys Hill, offers thoughtful features throughout, and enjoys views of the Pacific Ocean and surrounding landscapes.

Robertson Real Estate Limited

access to the double garage and second outdoor living area can be found. The Contessa fire, two heat pumps and insulation ensure comfort for you and yours year-round.

This home is well designed and fitted with all the essential amenities to ensure convenience so you can enjoy all the outstanding features offered here. Show stopping features don't stop inside this property, with a large two bay shed there is room for all of your favourite hobbies and the fully fenced paddock offers room for livestock.

With two purchasing options the choice is yours enquire to and enjoy the simplicity and serenity found here at 239 Redcastle Road.

House & 1.09ha section BEO \$970,000\*

\*Subject to final survey and new title