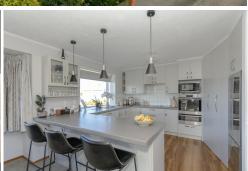

Expansive countertops and built-in storage solutions can be found in the open plan kitchen and dining area, which flows into the living that offers a warm and inviting atmosphere. The outside is invited in, creating a flawless indoor-outdoor flow between the dining and outdoor living area, spectacular views surround you from every angle.