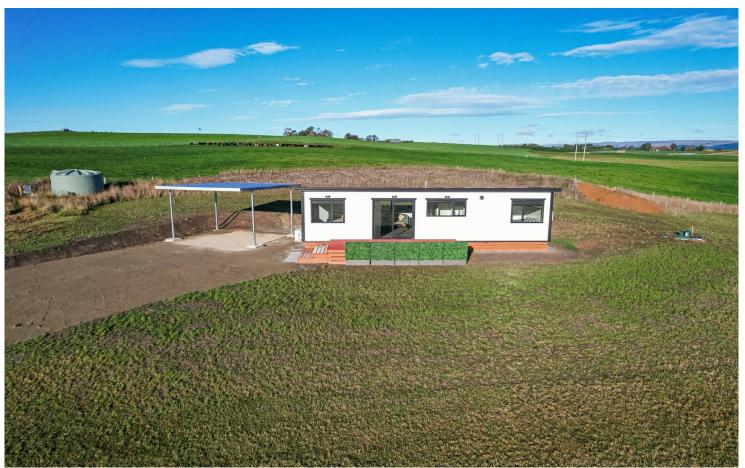

### AFFORDABLE RURAL RETREAT

Just 10 minutes south of Oamaru you will escape to 11A Woolshed Road Reidston, a charming lifestyle property perfect for those looking for a peaceful rural retreat. This property features 2 bedrooms, 1 bathroom, and a spacious carport.

Situated on a generous 4-hectare block of land looking out to the Kakanui Rangers, this property offers plenty of space for outdoor activities and enjoying the beautiful countryside. The building area is 50sqm built by cozy homes in 2023, providing a cozy and comfortable living space.