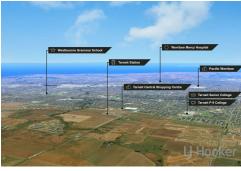

More about this property and the location:

- -Easy access to Melton township, Rockbank Train Station, and all existing amenities of Caroline Springs and Tarneit -35 drive to Melbourne CBD and 40 drive to Melbourne Airport
- -10 mins drive to Rockbank Primary School, 10 mins drive to Rockbank Train

#### LJ Hooker Altona North (03) 9392 7888

**Disclaimer:** All information contained therein is gathered from relevant third parties sources. We cannot guarantee or give any warranty about the information provided. Interested parties must rely solely on their own enquiries. Station, 10 mins from Thornhill Park Estate, 13 mins from Coles. -Neighbouring major estates are Thornhill Park, Key West, Harmony, Millstone, Sundar Estate and New Garden -Close proximity to future proposed Westfield Shopping centre in Mt Atkinson

and Melbourne Business Park

- Close proximity to Rockbank South PSP.

A rare opportunity to acquire a land holding of significant nature. Situated very close to the UGZ as well as major and upcoming new developments in the Mt Cottrell area, this parcel has huge protentional growth for land bankers, investors and Developers.