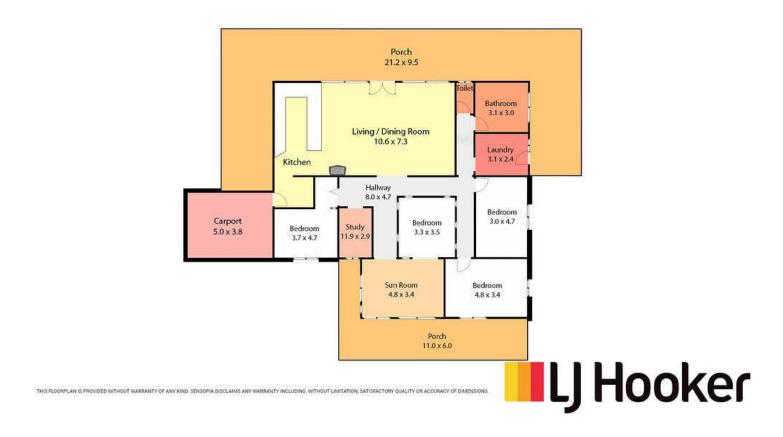

The creek flat and house is fenced off to the remaining acres, with fertile soils awaiting your garden of Fruit and Vegetables.

The house is spacious and comfortable with 4 bedrooms, 1 bathroom and wrapping verandah that overlooks the main front paddock onto the creek.