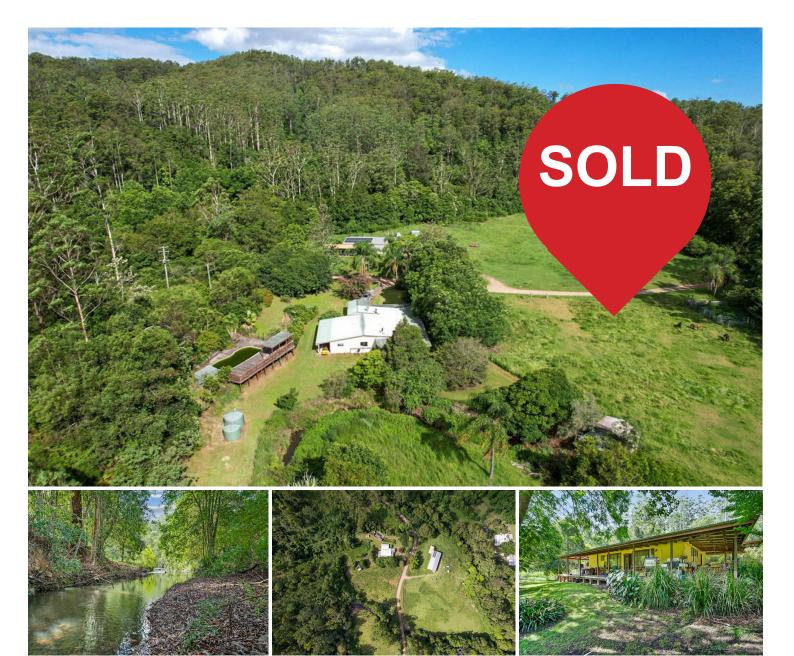

## Mooral Creek, 1719 Mooral Creek Road

Are You Ready to Escape??

Privately located in the Mooral Creek Valley, this lush and sub-tropical 50 acres is sure to impress.

The eastern boundary is formed by the beautiful Mooral Creek, with a glorious swimming hole perfect to cool off in those warmer months.

The creek flat and house is fenced off to the remaining acres, with fertile soils awaiting your garden of Fruit and Vegetables.

The house is spacious and comfortable with 4 bedrooms, 1 bathroom and wrapping verandah that overlooks the main front paddock onto the creek.

A real added bonus is the massive 30mx12m shed with one lock-up bay with mains power and back to grid solar (connected to house and shed).

For Sale \$695,000

Contact Craig Hailes

0439 471 949 chailes.wingham@ljhooker.com.au