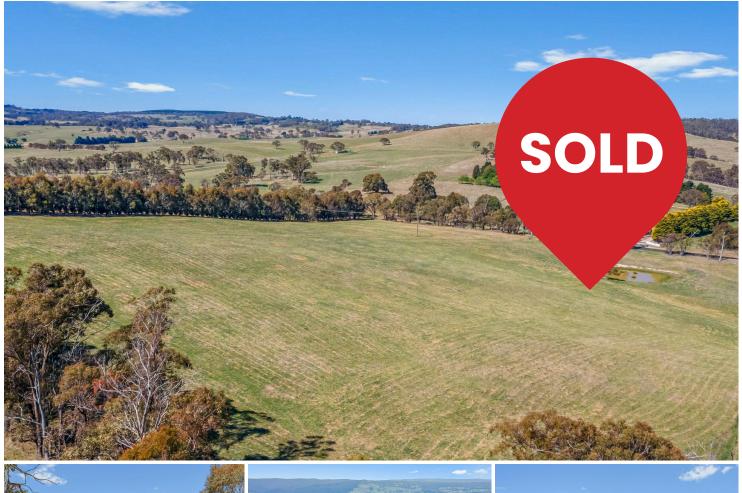

# Meadow Flat, Lot 6 Curly Dick Road

" Serena" - 54 Acres (22 Hectares)

- \* 22 Hectares (54 Acres)
- \* Two Farm Sheds with water tanks and septic
- \* 4 Paddocks 70% cleared grazing
- \* 3 Dams and 1 Spring
- \* Steel Cattle Yards
- \* Back Bone Power Running through the block
- \* Landline Telephone line
- \* Great choice of building sites
- \* 3.3km off Great Western Highway
- \* Tightly held location in a prime grazing district