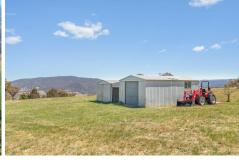

# Meadow Flat, Lot 6 Curly Dick Road

" Serena" - 54 Acres (22 Hectares)

- \* 22 Hectares (54 Acres)
- \* Two Farm Sheds with water tanks and septic
- \* 4 Paddocks 70% cleared grazing
- \* 3 Dams and 1 Spring
- \* Steel Cattle Yards
- \* Back Bone Power Running through the block
- \* Landline Telephone line
- \* Great choice of building sites
- \* 3.3km off Great Western Highway
- \* Tightly held location in a prime grazing district