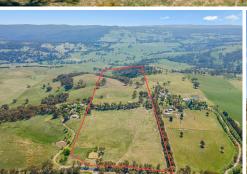

# Meadow Flat, Lot 6 Curly Dick Road

" Serena" - 54 Acres (22 Hectares)

- \* 22 Hectares (54 Acres)
- \* Two Farm Sheds with water tanks and septic
- \* 4 Paddocks 70% cleared grazing
- \* 3 Dams and 1 Spring
- \* Steel Cattle Yards
- \* Back Bone Power Running through the block
- \* Landline Telephone line
- \* Great choice of building sites
- \* 3.3km off Great Western Highway
- \* Tightly held location in a prime grazing district