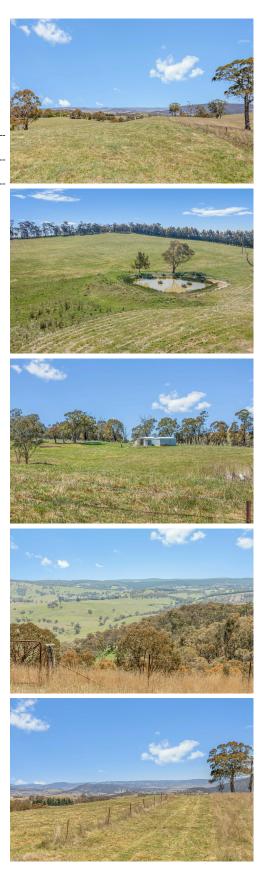

# Meadow Flat, Lot 6 Curly Dick Road

" Serena" - 54 Acres (22 Hectares)

- \* 22 Hectares (54 Acres)
- \* Two Farm Sheds with water tanks and septic
- \* 4 Paddocks 70% cleared grazing
- \* 3 Dams and 1 Spring
- \* Steel Cattle Yards
- \* Back Bone Power Running through the block
- \* Landline Telephone line
- \* Great choice of building sites
- \* 3.3km off Great Western Highway
- \* Tightly held location in a prime grazing district