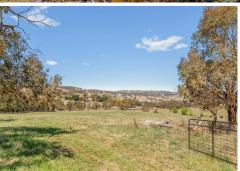

# Meadow Flat, Lot 6 Curly Dick Road

" Serena" - 54 Acres (22 Hectares)

- \* 22 Hectares (54 Acres)
- \* Two Farm Sheds with water tanks and septic
- \* 4 Paddocks 70% cleared grazing
- \* 3 Dams and 1 Spring
- \* Steel Cattle Yards
- \* Back Bone Power Running through the block
- \* Landline Telephone line
- \* Great choice of building sites
- \* 3.3km off Great Western Highway
- \* Tightly held location in a prime grazing district