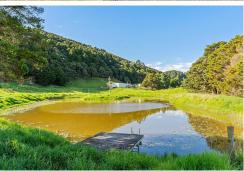

## Maungaturoto, 166 Mountain Road

A Rare Find - Nature Wonderland + Airstrip

This special property is a rare find, a mix of pasture, 32.88Ha (approx) fenced into 20 paddocks, the remaining 70Ha (approx) being uncovenanted native forest, including a large grove of Kauri trees, springs, pristine stoney bottom stream, waterfall, glow worms and incredible panoramic views, there is an airstrip that was used for top dressing. Truly magical.