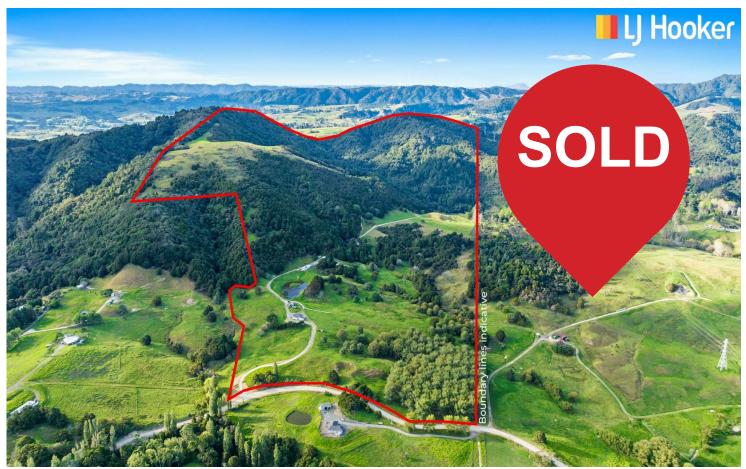

## Maungaturoto, 166 Mountain Road

A Rare Find - Nature Wonderland + Airstrip

This special property is a rare find, a mix of pasture, 32.88Ha (approx) fenced into 20 paddocks, the remaining 70Ha (approx) being uncovenanted native forest, including a large grove of Kauri trees, springs, pristine stoney bottom stream, waterfall, glow worms and incredible panoramic views, there is an airstrip that was used for top dressing. Truly magical.

LAND 102.88 ha

For Sale
By Negotiation (+GST if any)

Contact Craig Kenyon 027 485 6833

craig.kenyon@ljhooker.co.nz

LJ Hooker Warkworth (09) 425 8589

Tulp & Co Limited

A 108m2 timber pole shed offers 42m2 of alternative living space, there are raised veg gardens and fruit trees, there is also a cabin. Nestled into the bush, a 30m2 rustic studio with mezzanine, could be the ideal art or yoga studio. A standalone deck could provide a beautiful glamping area.