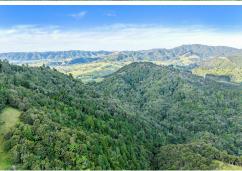

## Maungaturoto, 166 Mountain Road

A Rare Find - Nature Wonderland + Airstrip

This special property is a rare find, a mix of pasture, 32.88Ha (approx) fenced into 20 paddocks, the remaining 70Ha (approx) being uncovenanted native forest, including a large grove of Kauri trees, springs, pristine stoney bottom stream, waterfall, glow worms and incredible panoramic views, there is an airstrip that was used for top dressing. Truly magical.

This serene setting offers you the space to roam and explore, from the upper reaches of the property there are views of the Pacific Ocean, the Mokuhinau islands and little barrier and to the west the Otamatea river winds its way down to Tinopai and beyond.