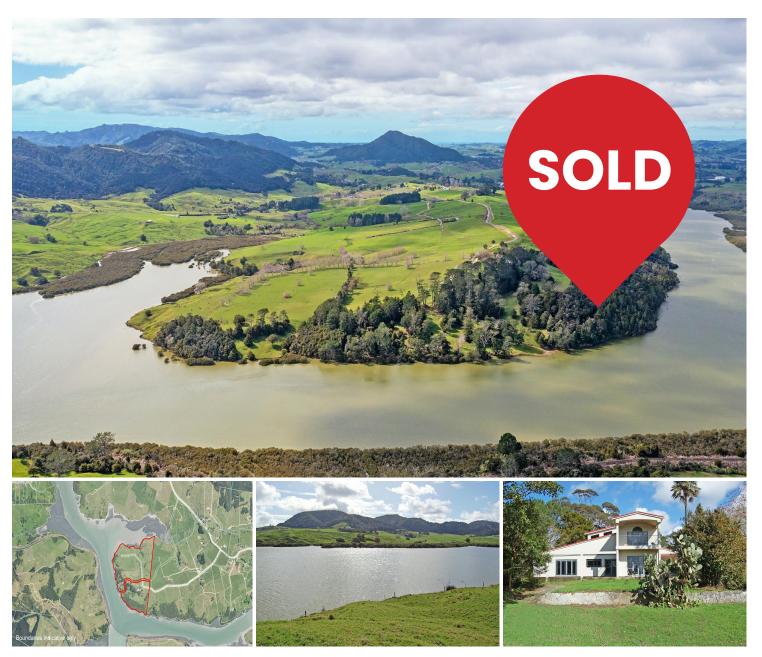

## Once in a lifetime!

Private and secluded this beautiful piece of Kaipara coastline is for sale for the first time in 120 years and could now be yours. Bordering the Otamatea River and the Wairau River, both inner tributaries of the Kaipara Harbour.

Rarely do properties of this size, the central location and being on the water come to the market. This special piece of the Kaipara is becoming a highly desirable location, being only a little over an hour to Albany and halfway between Kaiwaka and Maungaturoto, with Mangawhai half an hour on the east coast.

This picturesque farm with river views is fenced into 20 paddocks, having a mix of contours including some good flats. Mature trees provide shelter for stock and are dotted over the property with a significant area of native trees bordering the

Point Curtis is a special place, with views to the railway bridge, up and down the river, an old shanty, a replica of a gum diggers cottage is tucked in against the banks of the Wairau River. There's easy boat launching for access to the Kaipara with abundant fishing grounds.

## **More About this Property**

| Property ID   | EM4HAY     |
|---------------|------------|
| Property Type | Grazing    |
| Land Area     | 40.4787 ha |

Licensed Real Estate Agents (REAA2008)