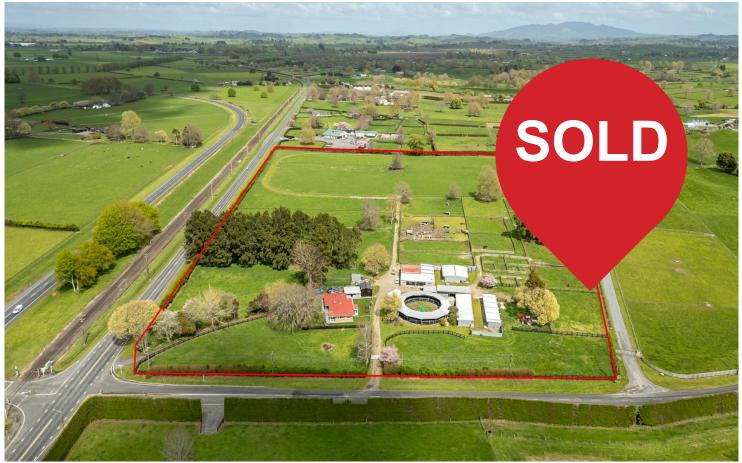

## Horse Training Facility

A unique specialist equine opportunity. Discover the potential at 320 Hinuera Road, Matamata. Close to the Matamata Racing Track is this 8.0958 hectare (more or less) parcel of land, offering a unique opportunity for those looking to invest in a specialist horse training block.

Three bedroom, one bathroom, 1970's home, recently renovated for the new owner. Double carport ensuring your vehicles are protected from the elements.

This property is a rare find close by to the Matamata track all set up and ready to go. The infrastructure includes barn and lean to, 19 horse boxes, Hi Speed Six Horse Walker, Hi Speed Tread Mill, nine day yards, three tie ups, 800 meter track and a self contained, one person sleepout. The fencing is all horse friendly and the water is via a bore with a filtration system.