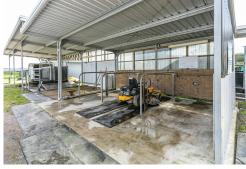

Three bedroom, one bathroom, 1970's home, recently renovated for the new owner. Double carport ensuring your vehicles are protected from the elements.

This property is a rare find close by to the Matamata track all set up and ready to go. The infrastructure includes barn and lean to, 19 horse boxes, Hi Speed Six Horse Walker, Hi Speed Tread Mill, nine day yards, three tie ups, 800 meter track and a self contained, one person sleepout. The fencing is all horse friendly and the water is via a bore with a filtration system.