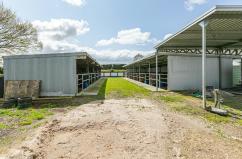

Three bedroom, one bathroom, 1970's home, recently renovated for the new owner. Double carport ensuring your vehicles are protected from the elements.

This property is a rare find close by to the Matamata track all set up and ready to go. The infrastructure includes barn and lean to, 19 horse boxes, Hi Speed Six Horse Walker, Hi Speed Tread Mill, nine day yards, three tie ups, 800 meter track and a self contained, one person sleepout. The fencing is all horse friendly and the water is via a bore with a filtration system.