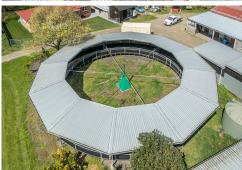

Three bedroom, one bathroom, 1970's home, recently renovated for the new owner. Double carport ensuring your vehicles are protected from the elements.

This property is a rare find close by to the Matamata track all set up and ready to go. The infrastructure includes barn and lean to, 19 horse boxes, Hi Speed Six Horse Walker, Hi Speed Tread Mill, nine day yards, three tie ups, 800 meter track and a self contained, one person sleepout. The fencing is all horse friendly and the water is via a bore with a filtration system.