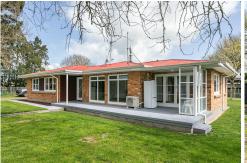

Three bedroom, one bathroom, 1970's home, recently renovated for the new owner. Double carport ensuring your vehicles are protected from the elements.

This property is a rare find close by to the Matamata track all set up and ready to go. The infrastructure includes barn and lean to, 19 horse boxes, Hi Speed Six Horse Walker, Hi Speed Tread Mill, nine day yards, three tie ups, 800 meter track and a self contained, one person sleepout. The fencing is all horse friendly and the water is via a bore with a filtration system.