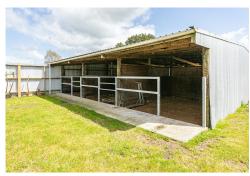

Three bedroom, one bathroom, 1970's home, recently renovated for the new owner. Double carport ensuring your vehicles are protected from the elements.

This property is a rare find close by to the Matamata track all set up and ready to go. The infrastructure includes barn and lean to, 19 horse boxes, Hi Speed Six Horse Walker, Hi Speed Tread Mill, nine day yards, three tie ups, 800 meter track and a self contained, one person sleepout. The fencing is all horse friendly and the water is via a bore with a filtration system.