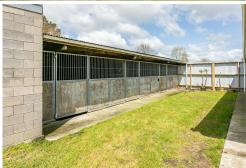

Three bedroom, one bathroom, 1970's home, recently renovated for the new owner. Double carport ensuring your vehicles are protected from the elements.

This property is a rare find close by to the Matamata track all set up and ready to go. The infrastructure includes barn and lean to, 19 horse boxes, Hi Speed Six Horse Walker, Hi Speed Tread Mill, nine day yards, three tie ups, 800 meter track and a self contained, one person sleepout. The fencing is all horse friendly and the water is via a bore with a filtration system.