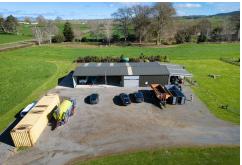

Attached is the double garage, as well as loads of parking areas outside.

The property boasts a large implement shed for tractors and machinery with a generous hard service area in front to keep everything clean and tidy. Another huge bonus is a very comfortable BNB attached to the rear of the shed which allows privacy for guests, away from the main home.