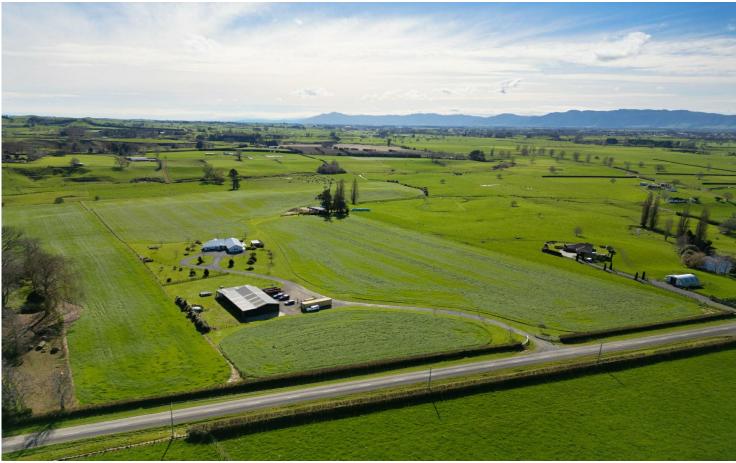

## Matamata, 238 Puketutu Road Living The Dream With Extra Income

Welcome to 238 Puketutu Road, Matamata! This stunning lifestyle property offers the perfect blend of modern living and rural charm.

Situated on 11.87 hectares (more or less) of land, this property boasts a modern home with three bedrooms, office, one bathroom, and an ensuite. The open-plan living area is perfect for entertaining. Then of course there is the outside deck area to enjoy that scenery while having a bite to eat or your morning cuppa.

Attached is the double garage, as well as loads of parking areas outside.

The property boasts a large implement shed for tractors and machinery with a generous hard service area in front to keep everything clean and tidy. Another huge bonus is a very comfortable BNB attached to the rear of the shed which allows privacy for guests, away from the main home.

LAND 11.87 ha

For Sale Negotiation

Contact Jack Van Lierop 0274 455 099 Jack.VanLierop@ljhooker.co.nz The contour is mainly flat allowing for cropping which this property has 10 hectares planted in maize. Water is supplied by its own bore which gives you the independence from water easements.