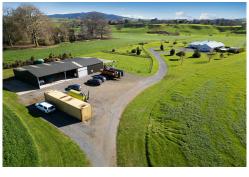

Attached is the double garage, as well as loads of parking areas outside.

The property boasts a large implement shed for tractors and machinery with a generous hard service area in front to keep everything clean and tidy. Another huge bonus is a very comfortable BNB attached to the rear of the shed which allows privacy for guests, away from the main home.