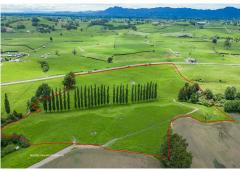

Unique opportunities arise through their excellent location and many features.

These properties all benefit from the same outstanding characteristics such as, rural views, extensive road frontage, flat to rolling contour, and opportunities for grazing and cropping. Also, there is the close proximity to the equally reputable Walton Golf Club and Walton Primary School, as well as the Pony Club and Tennis Club.

Individually each block has its own distinctive appeal depending upon your wish list. For example, LOT 1 (8.4040ha) bare land, LOT 2 (8.1700ha) a three bedroom house and shedding, LOT 3 (9.0250ha) a duck pond.