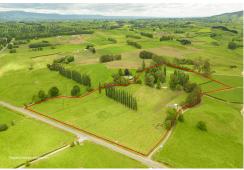

Individually each block has its own distinctive appeal depending upon your wish list. For example, LOT 1 (8.4040ha) bare land, LOT 2 (8.1700ha) a three bedroom house and shedding, LOT 3 (9.0250ha) a duck pond.