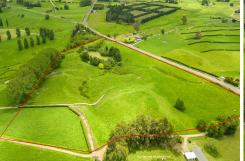

Individually each block has its own distinctive appeal depending upon your wish list. For example, LOT 1 (8.4040ha) bare land, LOT 2 (8.1700ha) a three bedroom house and shedding, LOT 3 (9.0250ha) a duck pond.