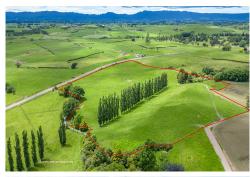

## Matamata, 1768 Morrinsville Walton Road TITLES HAVE BEEN ISSUED! The Power of Three

Don't settle for second best whilst any of these three approximately 8ha blocks are on the market now with their own titles.

Unique opportunities arise through their excellent location and many features.

These properties all benefit from the same outstanding characteristics such as, rural views, extensive road frontage, flat to rolling contour, and opportunities for grazing and cropping. Also, there is the close proximity to the equally reputable Walton Golf Club and Walton Primary School, as well as the Pony Club and Tennis Club.

Individually each block has its own distinctive appeal depending upon your wish list. For example, LOT 1 (8.4040ha) bare land, LOT 2 (8.1700ha) a three bedroom house and shedding, LOT 3 (9.0250ha) a duck pond.