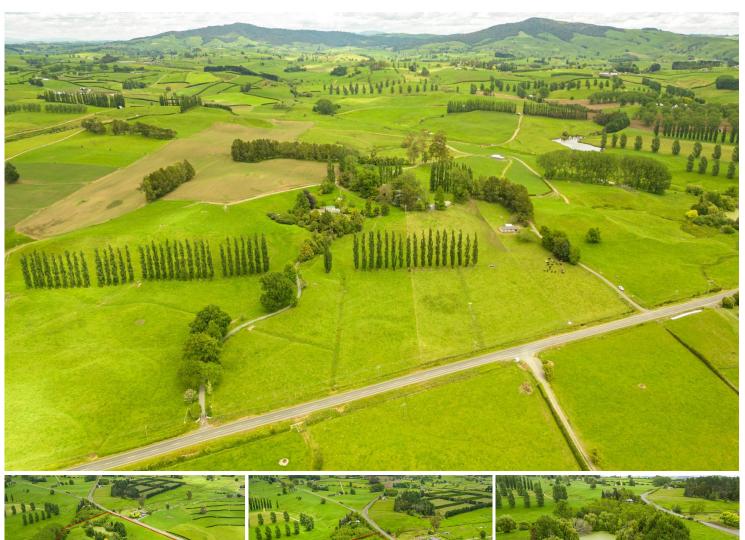

Unique opportunities arise through their excellent location and many features.

These properties all benefit from the same outstanding characteristics such as, rural views, extensive road frontage, flat to rolling contour, and opportunities for grazing and cropping. Also, there is the close proximity to the equally reputable Walton Golf Club and Walton Primary School, as well as the Pony Club and Tennis Club.

Individually each block has its own distinctive appeal depending upon your wish list. For example, LOT 1 (8.4040ha) bare land, LOT 2 (8.1700ha) a three bedroom house and shedding, LOT 3 (9.0250ha) a duck pond.