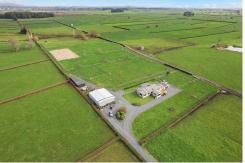

## Embrace A Rural Lifestyle

Welcome to 1636 Alexandra Road, an exceptional private property, being 4.437 hectares of picturesque flat land. This remarkable property offers a refurbished solid 1950s family home, combining timeless charm with modern amenities. With its spacious layout and fantastic features, this residence is an ideal haven for those seeking both comfort and tranquility.

The paddocks are all well fenced with top wooden rails and provide ample room for grazing and exercise, while the abundance of sheds offers convenient storage

LAND 4.44 ha