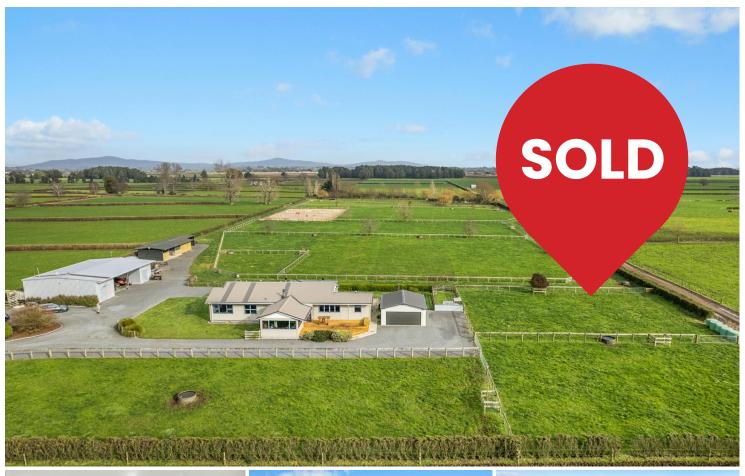

## Embrace A Rural Lifestyle

Welcome to 1636 Alexandra Road, an exceptional private property, being 4.437 hectares of picturesque flat land. This remarkable property offers a refurbished solid 1950s family home, combining timeless charm with modern amenities. With its spacious layout and fantastic features, this residence is an ideal haven for those seeking both comfort and tranquility.

Step inside and be greeted by two inviting lounges, modern kitchen, all providing ample space for relaxation and entertainment. The master bedroom offers a private sanctuary, ensuring privacy and convenience. The thoughtfully designed decking area is perfect for hosting gatherings and enjoying the outdoors, whether it's a barbecue with friends or a quiet evening under the stars. This property caters to equestrian enthusiasts, as it is perfectly set up for horses.

The paddocks are all well fenced with top wooden rails and provide ample room for grazing and exercise, while the abundance of sheds offers convenient storage

LAND 4.44 ha