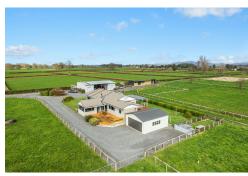

## Embrace A Rural Lifestyle

Welcome to 1636 Alexandra Road, an exceptional private property, being 4.437 hectares of picturesque flat land. This remarkable property offers a refurbished solid 1950s family home, combining timeless charm with modern amenities. With its spacious layout and fantastic features, this residence is an ideal haven for those seeking both comfort and tranquility.

Step inside and be greeted by two inviting lounges, modern kitchen, all providing ample space for relaxation and entertainment. The master bedroom offers a private sanctuary, ensuring privacy and convenience. The thoughtfully designed decking area is perfect for hosting gatherings and enjoying the outdoors, whether it's a barbecue with friends or a quiet evening under the stars. This property caters to equestrian enthusiasts, as it is perfectly set up for horses.

The paddocks are all well fenced with top wooden rails and provide ample room for grazing and exercise, while the abundance of sheds offers convenient storage

LAND 4.44 ha