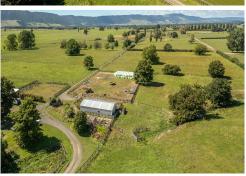

For those with equestrian interests, the property comes complete with a well-appointed yard, arena, and a four-box stable complex, providing ample space for the care and training of horses. A four-bay implement shed offers convenient storage for equipment and machinery, while cattle yards cater to livestock management needs.