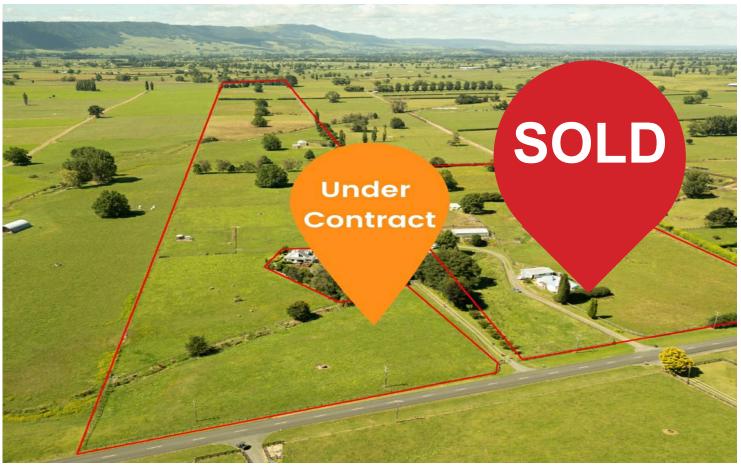

### Matamata, 590 Wardville Road

Runoff, Maize, Equine - Under Contract

Nestled in the picturesque landscape of Matamata, 590 Wardville Road unveils a remarkable opportunity to embrace rural living at its finest. Spread across 29.36 hectares (approx.) of pristine land, this property boasts flat sandy loam soil, ideal for a myriad of agricultural pursuits including grazing and cropping.

For those with equestrian interests, the property comes complete with a well-appointed yard, arena, and a four-box stable complex, providing ample space for the care and training of horses. A four-bay implement shed offers convenient storage for equipment and machinery, while cattle yards cater to livestock management needs.