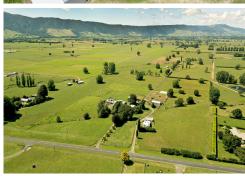

### Matamata, 590 Wardville Road

Runoff, Maize, Equine - Under Contract

Nestled in the picturesque landscape of Matamata, 590 Wardville Road unveils a remarkable opportunity to embrace rural living at its finest. Spread across 29.36 hectares (approx.) of pristine land, this property boasts flat sandy loam soil, ideal for a myriad of agricultural pursuits including grazing and cropping.