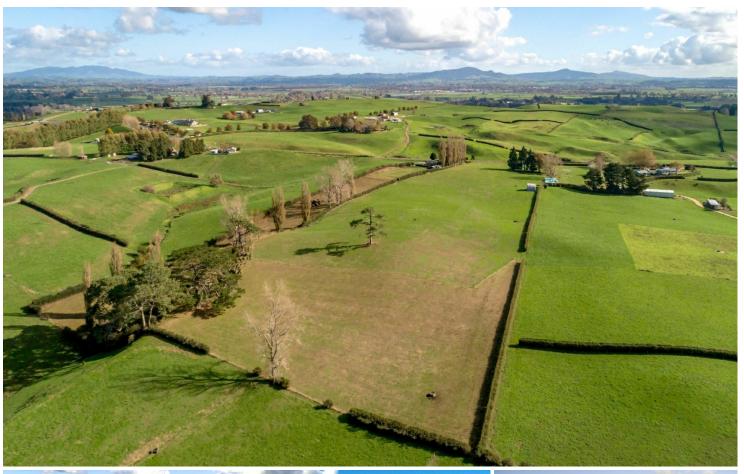

## An Absolute Ripper

A 5.5 hectare (approx) blank canvas to call your own. Centrally positioned approximately 10 minutes east of Matamata township.

This gently contoured, elevated block offers a multitude of spectacular building sites. Realise your long-term vision by creating your forever home here. The 360-degree views encompassing the Kaimai Ranges and rural Waikato are unlikely to ever wear thin. If your search criteria include such adjectives as peaceful, versatile, stunning and unique then this property should already be on top of your list.

Here's one that commands serious consideration. Make your lifestyle dream a reality.

LAND 5.57 ha