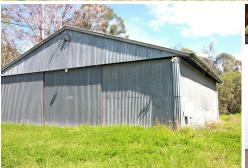

# Marburg, 130 Queen Street

Massive Shed + 3 Phase Power + Big Block.... \$395,000

Located close to Warrego Highway on a huge 1,649m2 block!

This property has 3 phase power, town water, and is fully fenced. It offers hundreds of options!