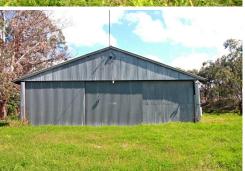

# Marburg, 130 Queen Street

Massive Shed + 3 Phase Power + Big Block.... \$395,000

Located close to Warrego Highway on a huge 1,649m2 block!

This property has 3 phase power, town water, and is fully fenced. It offers hundreds of options!