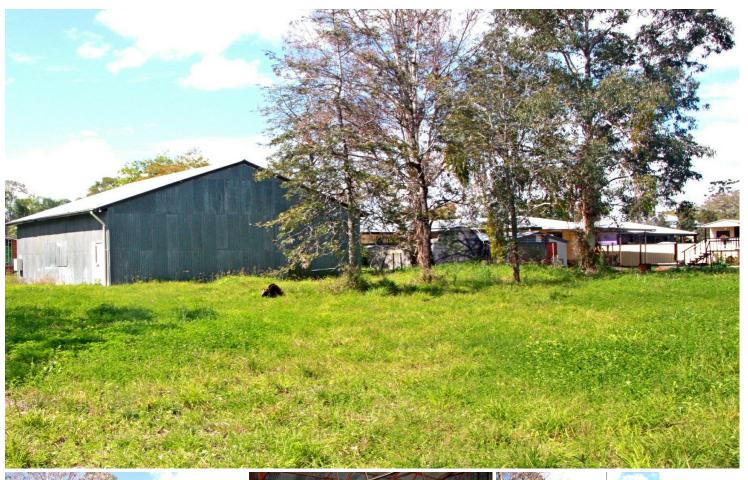

# Marburg, 130 Queen Street

Massive Shed + 3 Phase Power + Big Block.... \$395,000

Located close to Warrego Highway on a huge 1,649m2 block!

This property has 3 phase power, town water, and is fully fenced. It offers hundreds of options!

Plenty of room to build and take advantage of the beautiful view... this is YOUR chance!!

Call TODAY and view this perfectly located fully fenced block.
One look and it will be yours!!

LAND 1,649 m<sup>2</sup>