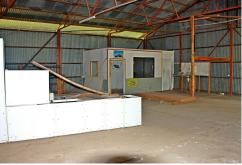

# Marburg, 130 Queen Street

Massive Shed + 3 Phase Power + Big Block.... \$395,000

Located close to Warrego Highway on a huge 1,649m2 block!

This property has 3 phase power, town water, and is fully fenced. It offers hundreds of options!