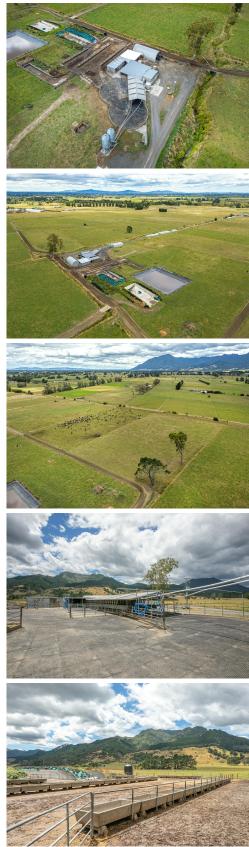

Property Features:

Main House - Solid four bedroom renovated brick home with a generous 3+ car garage, offering plenty of space for vehicles and equipment Cottage - Three bedroom with single garage and outside room Dairy Shed - 30 ASHB with in shed meal feeders - centrally located for the 340 cows milked. Average production for last three years - 148,000kgs/ms Feed pad with three concrete bunkers Ample support buildings include the 12 x 18m calf shed to rear up to a 100 calves, four bay implement shed, One bay workshop, 4 bay haybarn to name a few

LAND 165.74 ha

For Sale Deadline Sale

Contact Jack Van Lierop 0274 455 099 Jack.VanLierop@ljhooker.co.nz

LJ Hooker Matamata 07 888 5677 Link Realty Ltd

**Disclaimer:** All information contained therein is gathered from relevant third parties sources. We cannot guarantee or give any warranty about the information provided. Interested parties must rely solely on their own enquiries. Effluent system has a lined pond with a weeping wall. approx 40ha irrigated Water - Spring which is gravity fed to tanks