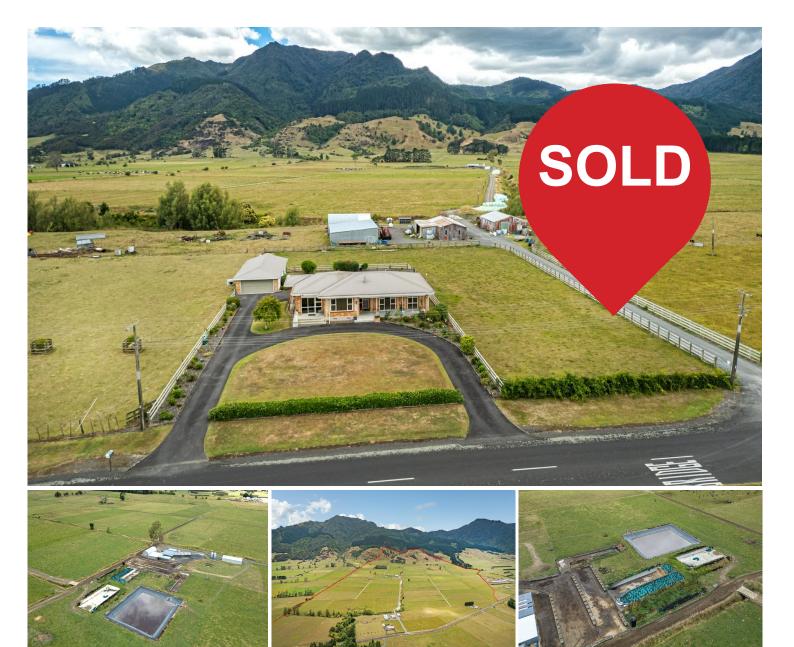

## Manawaru, 1221 Te Aroha-Gordon Road Dairy with Built in Runoff

Discover the perfect blend of Dairy and Runoff combined with this dairy property located in the productive Manawaru area. A total of 165 hectares (more or less) with the dairy unit using 135ha with the balance being the hill country for the runoff.

Property Features:

Main House - Solid four bedroom renovated brick home with a generous 3+ car garage, offering plenty of space for vehicles and equipment Cottage - Three bedroom with single garage and outside room Dairy Shed - 30 ASHB with in shed meal feeders - centrally located for the 340 cows milked. Average production for last three years - 148,000kgs/ms Feed pad with three concrete bunkers Ample support buildings include the 12 x 18m calf shed to rear up to a 100 calves, four bay implement shed, One bay workshop, 4 bay haybarn to name a few

LAND 165.74 ha

For Sale Deadline Sale

Contact Jack Van Lierop 0274 455 099 Jack.VanLierop@ljhooker.co.nz

LJ Hooker Matamata 07 888 5677 Link Realty Ltd

**Disclaimer:** All information contained therein is gathered from relevant third parties sources. We cannot guarantee or give any warranty about the information provided. Interested parties must rely solely on their own enquiries. Effluent system has a lined pond with a weeping wall. approx 40ha irrigated Water - Spring which is gravity fed to tanks

This property is well laid out for a successful, easy dairy operation.

Located conveniently along Te Aroha-Gordon Road, you'll enjoy easy access to local amenities and schools, while still enjoying the tranquillity of rural living. Easy commute to Te Aroha, Matamata and Morrinsville.