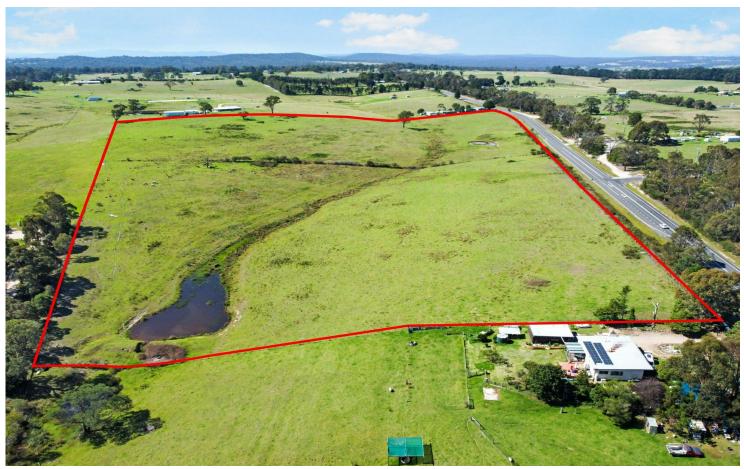

## Lucknow, 469 Great Alpine Road FANTASTIC LIFESTYLE BLOCK OF 33 ACRES

Here is an opportunity to embrace the allure of country living, with ample space for the entire family to grow and explore. Situated just a short drive from the vibrant town of Bairnsdale, this fabulous property offers the perfect combination of rural living and modern convenience. Spanning approximately 33 acres of cleared land, it is currently used for grazing beef cattle and features two dams, including a spring-fed one, adding to the appeal of the natural landscape. There are multiple potential sites to build your dream home (STCA), each offering fantastic views across the expansive surrounding farmland. With dual road frontages and power available, this special property is an exceptional opportunity that won't be on the market for long!