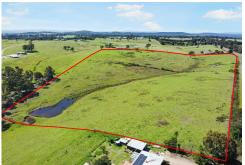

## Lucknow, 469 Great Alpine Road FANTASTIC LIFESTYLE BLOCK OF 33 ACRES

Here is an opportunity to embrace the allure of country living, with ample space for the entire family to grow and explore. Situated just a short drive from the vibrant town of Bairnsdale, this fabulous property offers the perfect combination of rural living and modern convenience. Spanning approximately 33 acres of cleared land, it is currently used for grazing beef cattle and features two dams, including a spring-fed one, adding to the appeal of the natural landscape. There are multiple potential sites to build your dream home (STCA), each offering fantastic views across the expansive surrounding farmland. With dual road frontages and power available, this special property is an exceptional opportunity that won't be on the market for long!