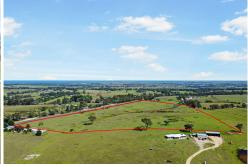

## Lucknow, 469 Great Alpine Road FANTASTIC LIFESTYLE BLOCK OF 33 ACRES

Here is an opportunity to embrace the allure of country living, with ample space for the entire family to grow and explore. Situated just a short drive from the vibrant town of Bairnsdale, this fabulous property offers the perfect combination of rural living and modern convenience. Spanning approximately 33 acres of cleared land, it is currently used for grazing beef cattle and features two dams, including a spring-fed one, adding to the appeal of the natural landscape. There are multiple potential sites to build your dream home (STCA), each offering fantastic views across the expansive surrounding farmland. With dual road frontages and power available, this special property is an exceptional opportunity that won't be on the market for long!