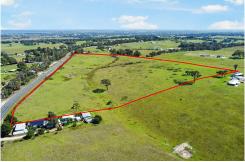

## Lucknow, 469 Great Alpine Road FANTASTIC LIFESTYLE BLOCK OF 33 ACRES

Here is an opportunity to embrace the allure of country living, with ample space for the entire family to grow and explore. Situated just a short drive from the vibrant town of Bairnsdale, this fabulous property offers the perfect combination of rural living and modern convenience. Spanning approximately 33 acres of cleared land, it is currently used for grazing beef cattle and features two dams, including a spring-fed one, adding to the appeal of the natural landscape. There are multiple potential sites to build your dream home (STCA), each offering fantastic views across the expansive surrounding farmland. With dual road frontages and power available, this special property is an exceptional opportunity that won't be on the market for long!