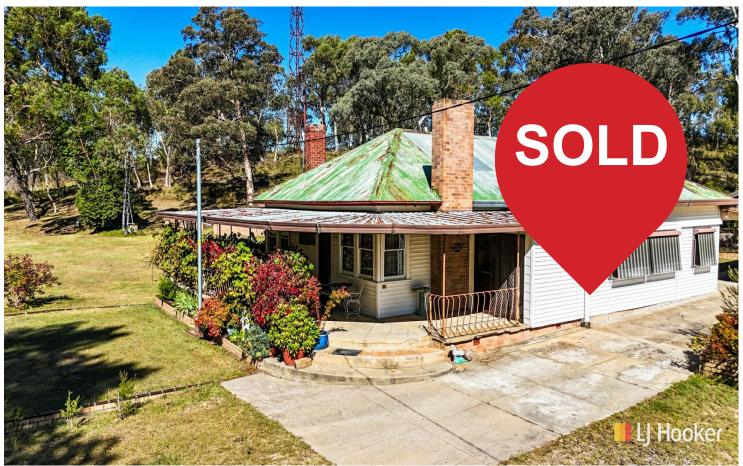

## Lidsdale, 1549 Castlereagh Highway

Country Homestead on 3.99 Acres

Conveniently located just 2 hours drive West of Sydney, 50 minutes from the Mudgee Wine Region, and 10 minutes from Lithgow, this rare small acreage makes a perfect weekend retreat or tree change.

The country style homestead with wide verandahs has a private position at the rear of the property. it offers 3 large bedrooms, 2 living areas, a neat kitchen and bathroom, a drying room, as well as a dining room with cosy log fire.

Set across 3.99 acres of useable land the property enjoys beautiful established gardens and mature trees, 1 large dam, and a great conversation piece in the form of a disused radio tower perched on the most elevated part of the property.