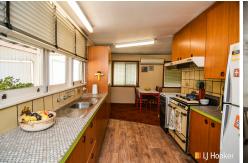

The country style homestead with wide verandahs has a private position at the rear of the property. it offers 3 large bedrooms, 2 living areas, a neat kitchen and bathroom, a drying room, as well as a dining room with cosy log fire.