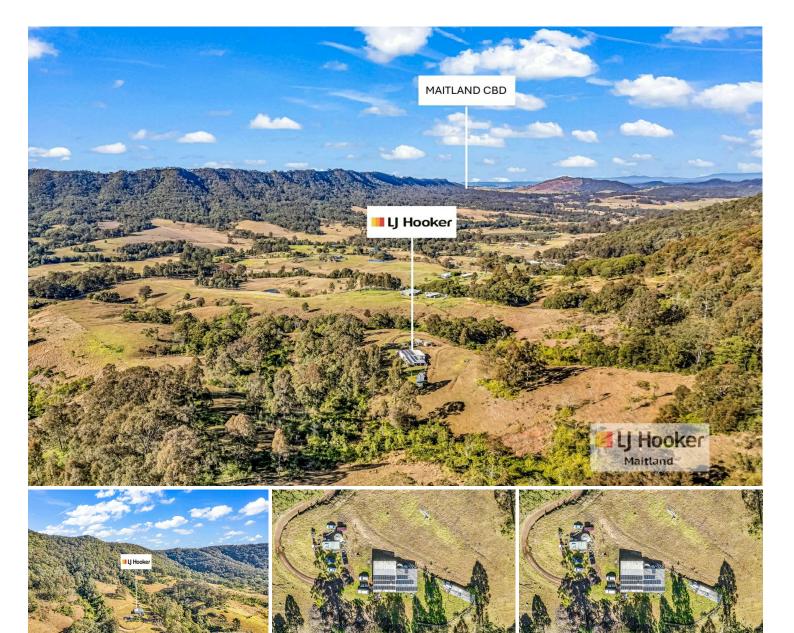

## Lambs Valley, 659A Lambs Valley Road

COUNTRY: PURE & SIMPLE!!

Experience the best of rural living in the heart of Lambs Valley with this exceptional property, spanning an impressive 42.65 hectares (106.6 acres). Nestled in a popular rural setting surrounded by larger holdings, this undulating landscape offers a serene escape just 25 minutes from Maitland CBD & the doorstep to Hunter Valley Vineyards.

From the road frontage, the land slopes up and over an escarpment, providing breathtaking valley views stretching south toward Mount Sugarloaf. The property features a 10m x 14m Colorbond shed, currently used for accommodation, complete with bathroom, kitchen, and laundry facilities. With mains power and on-site water storage via tank water, the shed is perfectly suited for living while you design and construct your dream home.

The front portion of the property is ideal for grazing, currently running 13 head of cattle, while the rear portion is heavily timbered and undulating due to the height of the escarpment. This diverse landscape offers numerous opportunities for those seeking a