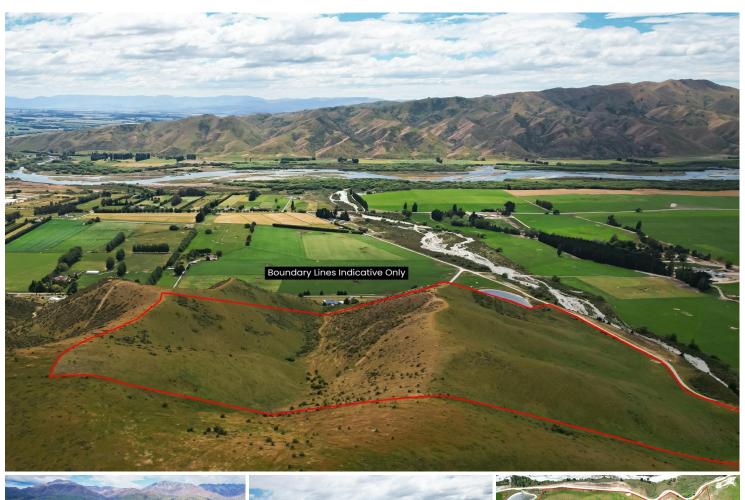

## Kurow, Lot 2 Kurow Creek Road **BREATHTAKING VIEWS**

Introducing an exquisite 24-hectare block of rolling land, offering breathtaking 360-degree views from the pinnacle of the property, overlooking the charming township of Kurow, the stunning Hakateramea Valley, and the expansive Waitaki Valley.

Easily accessible via Kurow Creek Road, this remarkable parcel is an ideal haven for equestrian enthusiasts or a small flock of sheep. Imagine the possibilities of building a grand residence that perfectly complements the spectacular landscape, where every window frames a picturesque scene, and every moment is enhanced by nature's beauty.