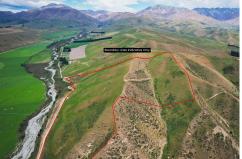

## Kurow, Lot 2 Kurow Creek Road **BREATHTAKING VIEWS**

Introducing an exquisite 24-hectare block of rolling land, offering breathtaking 360-degree views from the pinnacle of the property, overlooking the charming township of Kurow, the stunning Hakateramea Valley, and the expansive Waitaki Valley.

Easily accessible via Kurow Creek Road, this remarkable parcel is an ideal haven for equestrian enthusiasts or a small flock of sheep. Imagine the possibilities of building a grand residence that perfectly complements the spectacular landscape, where every window frames a picturesque scene, and every moment is enhanced by nature's beauty.