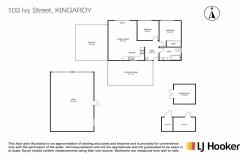

## More About this Property

| Property ID   | 99JHES                                            |
|---------------|---------------------------------------------------|
| Property Type | Lifestyle                                         |
| Land Area     | 817 m²                                            |
| Including     | Toilets (1)<br>Dishwasher<br>Outdoor Entertaining |