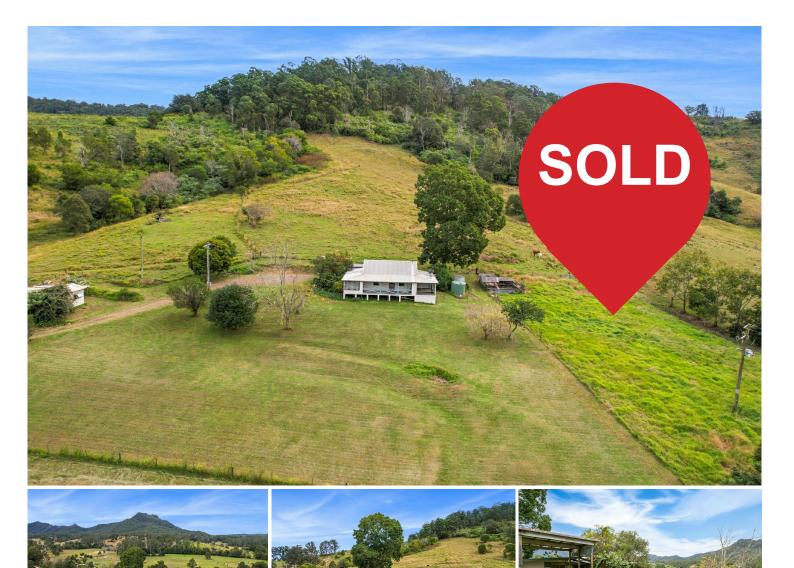

Towered by Mount Goonook and the continuing mountain range, this country residence is nestled on 10 acres of rich soils and encompassing views.

A very spacious kitchen is adjacent to the meals area, huge living/lounge room with slow combustion fire and reverse cycle air. A second living is positioned upon the entry to the home, perfect as a rumpus room or kids area.

The 4 bedrooms are of generous size, with the main having built-in wardrobes. A 5th room doubles as a reading room or craft room, soaked with sunlight.

Numerous older out buildings including the old dairy shed offer plenty of storage with plenty of room for more shedding. The property is separated into 3 paddocks plus the house paddock, with 1 large dam and 2 tanks off the house.

LAND 10 acre

For Sale \$625,000

Contact Craig Hailes 0439 471 949 chailes@ljhwingham.com.au

Craig Hailes 0439 471 949 chailes@ljhwingham.com.au

LJ Hooker Wingham (02) 6553 5511

**Disclaimer:** All information contained therein is gathered from relevant third parties sources. We cannot guarantee or give any warranty about the information provided. Interested parties must rely solely on their own enquiries. An unrepeatable opportunity to acquire a part of the Mid North Coast's most picturesque treasures.