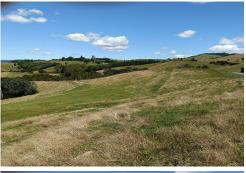

Both blocks have great views all around!

Come & build your dream home - there is enough room to graze a pony or some sheep or beefie!

There is Power at gate.

Block 1 has a land area of 1.9244ha  $\,$  \$475,000 and  $\,$  another option is Block 2 has a land area of 2.2098ha  $\,$  \$490,000