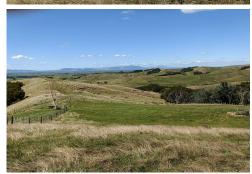

Both blocks have great views all around!

Come & build your dream home - there is enough room to graze a pony or some sheep or beefie!

There is Power at gate.

Block 1 has a land area of 1.9244ha  $\,$  \$475,000 and  $\,$  another option is Block 2 has a land area of 2.2098ha  $\,$  \$490,000