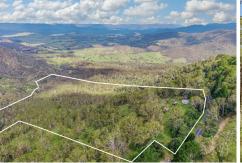

LAND 62.06 ha

The block is predominately natural timber with a small number of cleared areas suitable for grazing stock or keeping horses.

Conveniently located just 2 hours drive from Sydney with sealed access to the front gate, this is your opportunity to secure a desirable lifestyle property in this tightly held location.

## **More About this Property**

| Property ID   | 1HJEF9X   |
|---------------|-----------|
| Property Type | Lifestyle |
| Land Area     | 62.06 ha  |