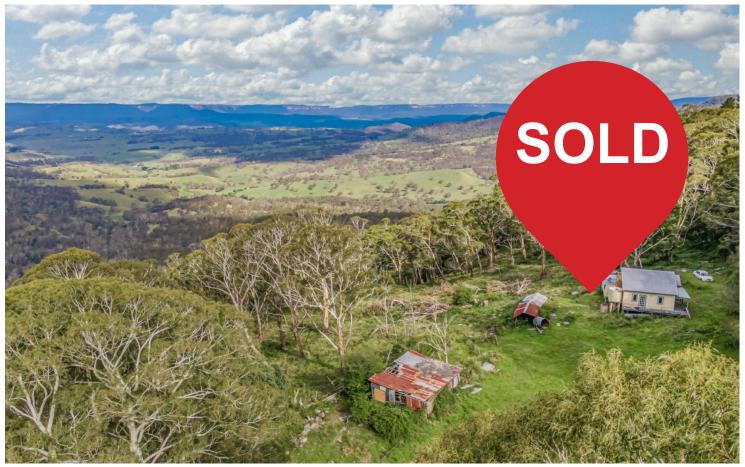

## Hampton, 1941 Jenolan Caves Road

"Glenoma" - 153 Acres of Privacy & Stunning Views

Boasting magnificent views of the Blue Mountains Escarpment, and to the Hartley, Megalong and Kanimbla Valleys, this rare 153 acre acre hobby farm makes the perfect weekend escape.

The property features a modest fibro cottage that could easily be restored to make a comfortable weekender and there is ample room for construction of a new custom designed residence to sit back and take in the amazing views.

The block is predominately natural timber with a small number of cleared areas suitable for grazing stock or keeping horses.

Conveniently located just 2 hours drive from Sydney with sealed access to the front gate, this is your opportunity to secure a desirable lifestyle property in this tightly held location.