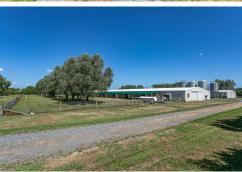

The land area is 4.23ha (approx.) containing two rearing sheds, with a total floor area of 2,880 sqm. Other buildings include a three bay lockable workshop with concrete floor and power, a neat and tidy three bedroom home plus office, sleepout, double garage and carport.

Compliance consents are all in place together with a secure long-term Growing Agreement contracted to Inghams Enterprises. A going concern sale inclusive of all land and buildings, consents, and machinery.