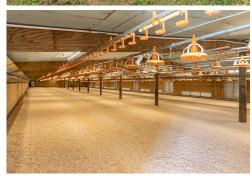

# Free Range Meat Chicken Farm

Lifestyle, location and return on investment are all important factors when investing in the rural sector. This free-range meat chicken farm has all of those. Central Waikato location, a relaxed farming lifestyle rearing (SPCA approved) free range meat chickens, generating a consistent ROI.

The land area is 4.23ha (approx.) containing two rearing sheds, with a total floor area of 2,880 sqm. Other buildings include a three bay lockable workshop with concrete floor and power, a neat and tidy three bedroom home plus office, sleepout, double garage and carport.