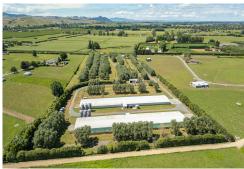

# Free Range Meat Chicken Farm

Lifestyle, location and return on investment are all important factors when investing in the rural sector. This free-range meat chicken farm has all of those. Central Waikato location, a relaxed farming lifestyle rearing (SPCA approved) free range meat chickens, generating a consistent ROI.

The land area is 4.23ha (approx.) containing two rearing sheds, with a total floor area of 2,880 sqm. Other buildings include a three bay lockable workshop with concrete floor and power, a neat and tidy three bedroom home plus office, sleepout, double garage and carport.

LAND 4.23 ha