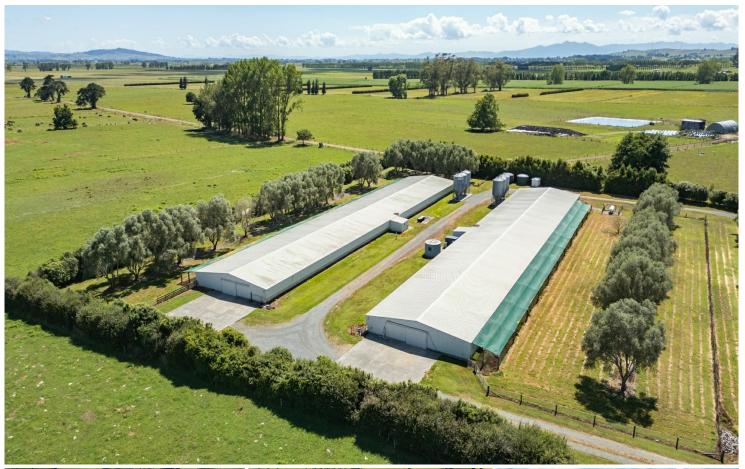

# Free Range Meat Chicken Farm

Lifestyle, location and return on investment are all important factors when investing in the rural sector. This free-range meat chicken farm has all of those. Central Waikato location, a relaxed farming lifestyle rearing (SPCA approved) free range meat chickens, generating a consistent ROI.

The land area is 4.23ha (approx.) containing two rearing sheds, with a total floor area of 2,880 sqm. Other buildings include a three bay lockable workshop with concrete floor and power, a neat and tidy three bedroom home plus office, sleepout, double garage and carport.

Compliance consents are all in place together with a secure long-term Growing Agreement contracted to Inghams Enterprises. A going concern sale inclusive of all land and buildings, consents, and machinery.