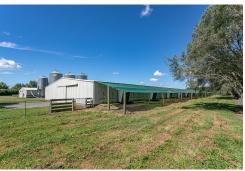

The land area is 4.23ha (approx.) containing two rearing sheds, with a total floor area of 2,880 sqm. Other buildings include a three bay lockable workshop with concrete floor and power, a neat and tidy three bedroom home plus office, sleepout, double garage and carport.

Compliance consents are all in place together with a secure long-term Growing Agreement contracted to Inghams Enterprises. A going concern sale inclusive of all land and buildings, consents, and machinery.