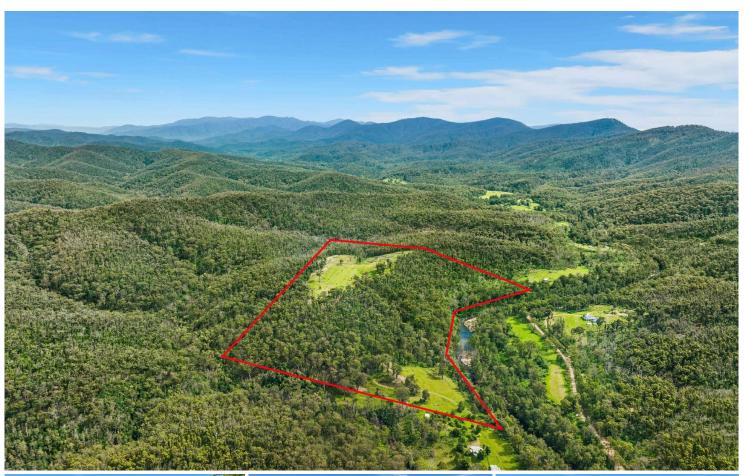

## Deua River Valley, 1645 Araluen Road

Investing In Your Lifestyle?

Wanting to invest in your lifestyle? Well look at this one. 21.55 Ha (53 acres approx) of beautiful riverfront acreage.

Situated just a short, picturesque drive (approx 17 mins) from the historic town of Moruya on the South Coast of NSW you'll find a rare opportunity to behold.

This beautiful 53-acre riverfront property is just perfect for the new owner.

The previous DA approval for a large 4-bedroom home lapsed in 2023.

You will find approximately 15 acres cleared and there is a further approximately 35 acres of natural bushland perfect for the somebody looking for space.

With easy access to the river and complete water frontage you will find your time fishing swimming or kayaking which is perfect in those warmer months. Surrounded by beautiful

For Sale Please Call

Contact