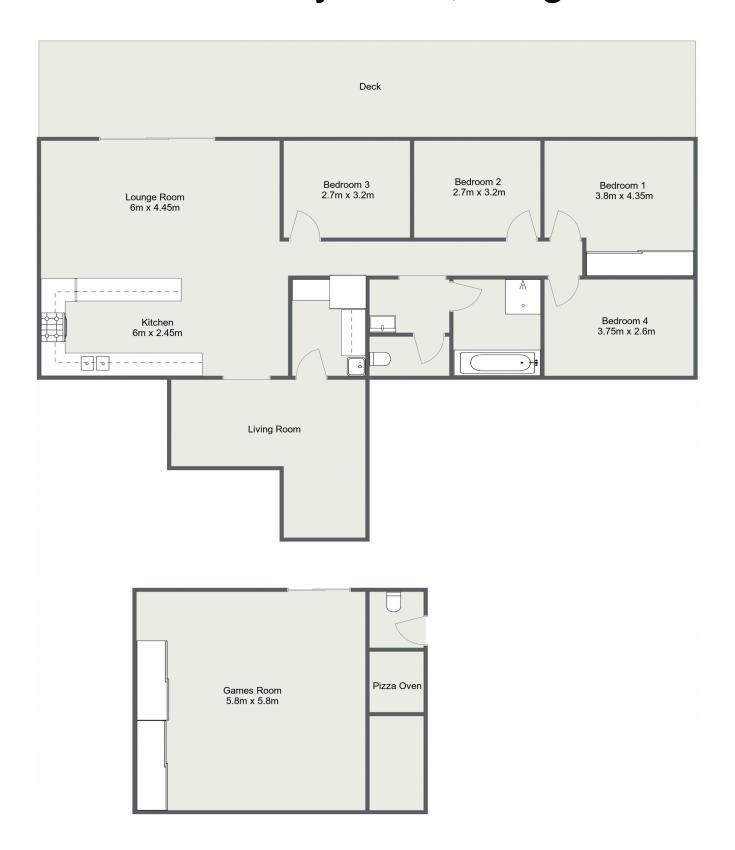

#### Immaculate Family Home on 1.93 Hectares

An immaculate small acreage escape with a great mix of established gardens, lawns and untouched natural bushland.

The steel framed comfortable clad residence features 4 good sized bedrooms, modern well appointed kitchen with open plan to living and dining areas, modern bathroom and tiled sunroom. There is a choice of split system air conditioning and a cosy log fire.

A bonus is the detached studio with plenty of storage and fantastic scope for many different uses including rumpus room or work from home office. A wood fired pizza oven and extra toilet make it perfect for entertaining.

# 283 Chifley Road, Dargan

Please Note: The above dimensions are approximate and are intended to be used as a guide only. Interested parties are urged to rely on their own enquiries.

LJ Hooker Lithgow (02) 6351 2548